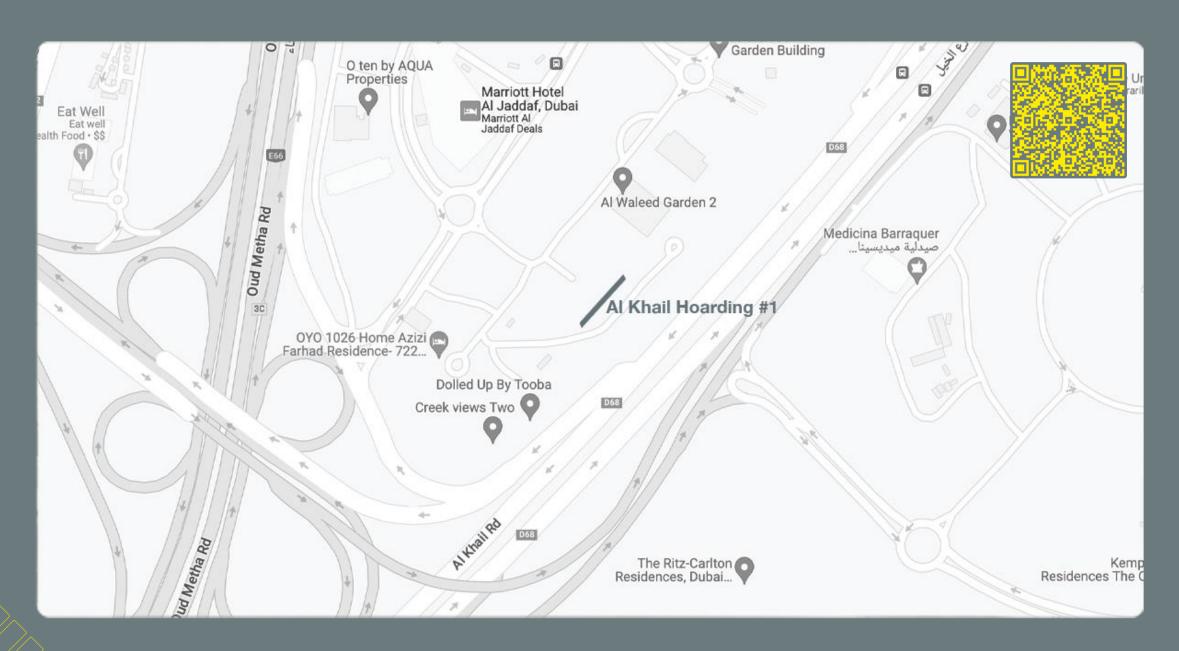

## **AL KHAIL HOARDING #1**

Location : Al Khail Road, Near Marriot Hotel Al Jaddaf, Dubai

Key Landmark : Next to AZIZI Project, Zabeel Stadium, Wasel Vehicle Testing

Media : Front lit Hoarding

Size : 101 M x 15 M

Units / Faces : 1 Unit / 1 Face

Traffic : 450,000 Cars Daily

21st Floor, Office 2102 A, Festival Tower, Festival City. T: +971 4 35 888 55 PO Box 43000, Dubai, UAE.

mediaworld.ae