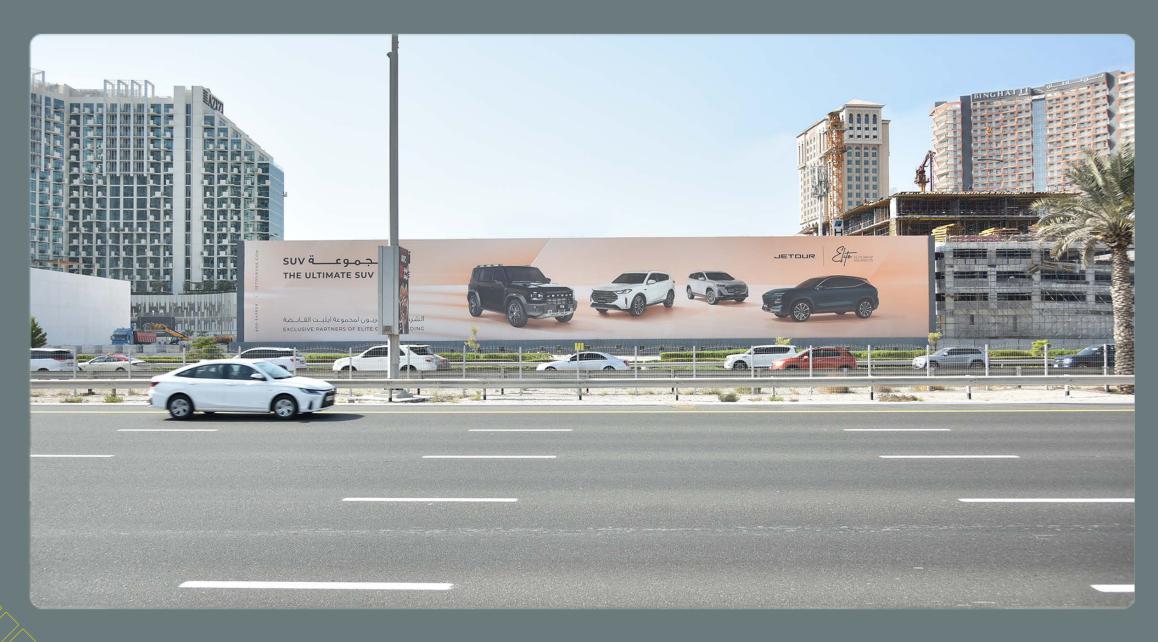

## **AL KHAIL HOARDING #1**

Location : Al Khail Road, Near Marriot Hotel Al Jaddaf, Dubai

Key Landmark : Next to AZIZI Project, Zabeel Stadium, Wasel Vehicle Testing

Media : Front lit Hoarding

Size : 101 M x 15 M

Units / Faces : 1 Unit / 1 Face

Traffic : 450,000 Cars Daily

21st Floor, Office 2102 A, Festival Tower, Festival City. T: +971 4 35 888 55 PO Box 43000, Dubai, UAE.

mediaworld.ae