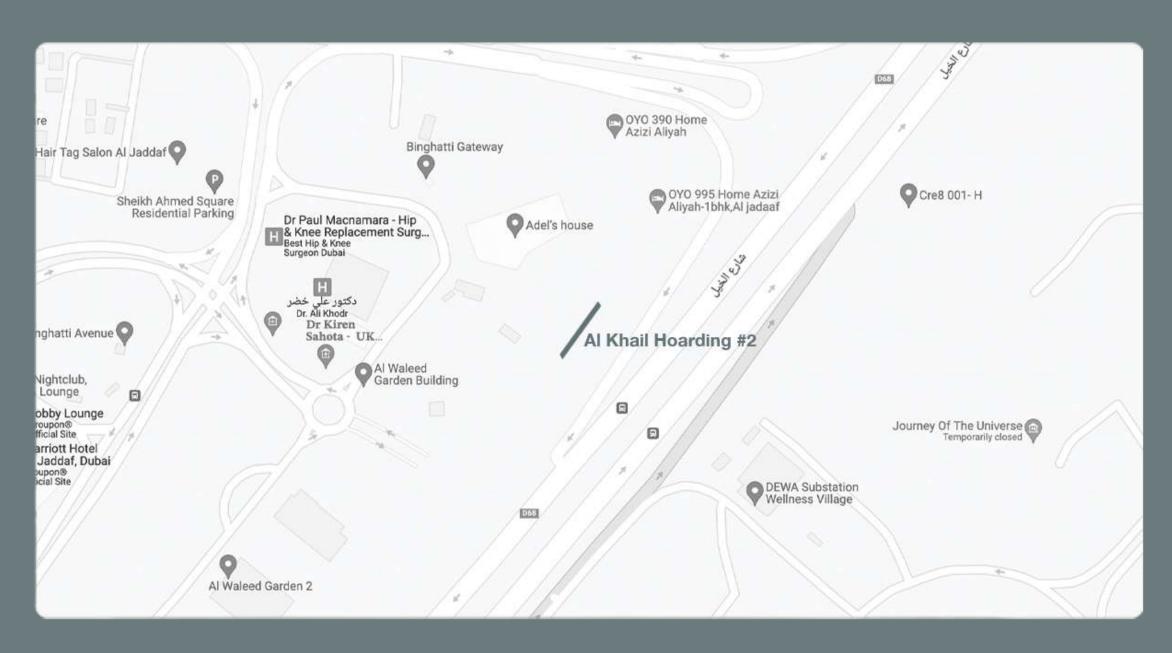

## **AL KHAIL HOARDING #2**

Location : Al Khail Road, Near Marriot Hotel Al Jaddaf, Dubai

Key Landmark : Zabeel Stadium, Wasel Vehicle Testing

Media : Front lit Hoarding

Size : 62.5 M x 15 M

Units / Faces : 1 Unit / 1 Face

Traffic : 450,000 Cars Daily

mediaworld.ae

P.O.Box 43000, Dubai, UAE. 10th Floor, The H Office Tower, SZR. T: +971 4 35 888 55

mediaworld.ae