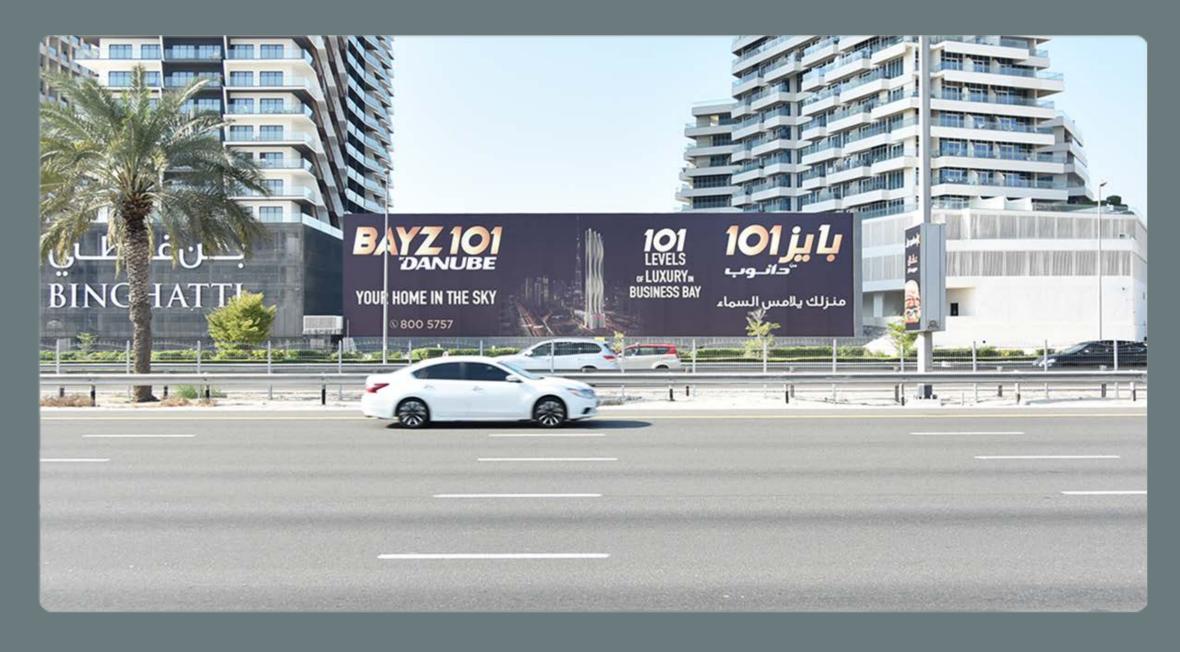

## **AL KHAIL HOARDING #2**

Location : Al Khail Road, Near Marriot Hotel Al Jaddaf, Dubai

Key Landmark : Zabeel Stadium, Wasel Vehicle Testing

Media : Front lit Hoarding

Size : 62.5 M x 15 M

Units / Faces : 1 Unit / 1 Face

Traffic : 450,000 Cars Daily

mediaworld.ae

P.O.Box 43000, Dubai, UAE. 10th Floor, The H Office Tower, SZR. T: +971 4 35 888 55

mediaworld.ae