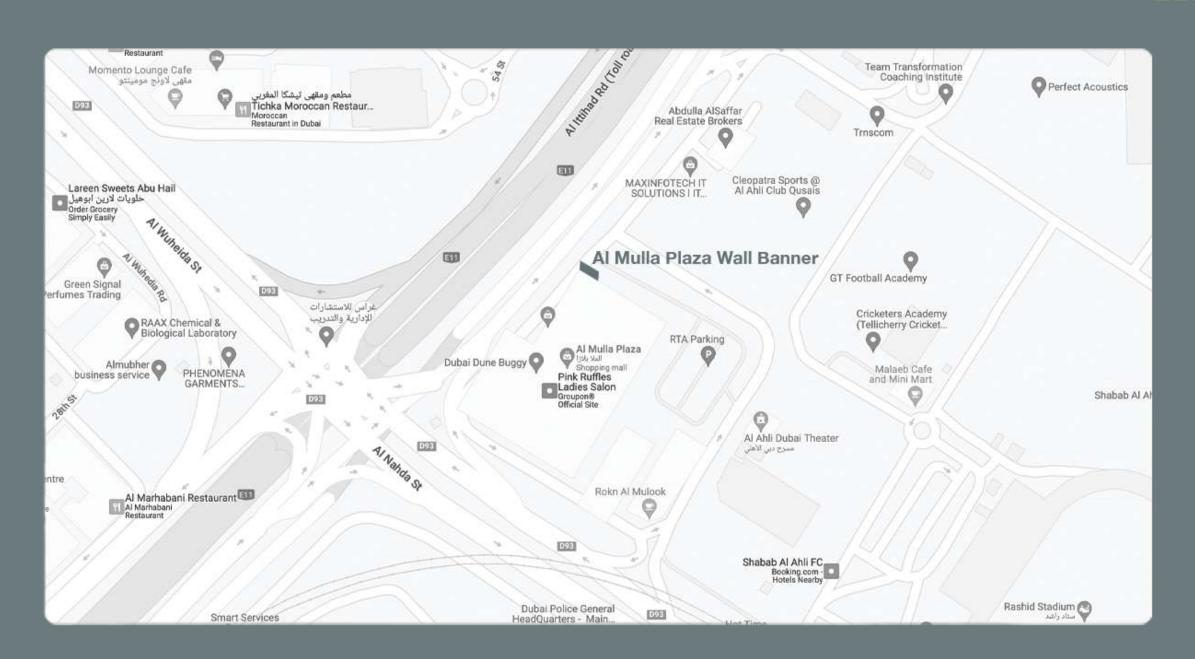

## AL MULLA PLAZA WALL BANNER

Location : Al Mulla Plaza

Key Landmark : Al Mulla Plaza, Dubai Police Headquarter, Dubai-Sharjah Highway

Media : Front lit Wall Banner

Size : 36 M x 13 M

Units / Faces : 1 Unit / 1 Face