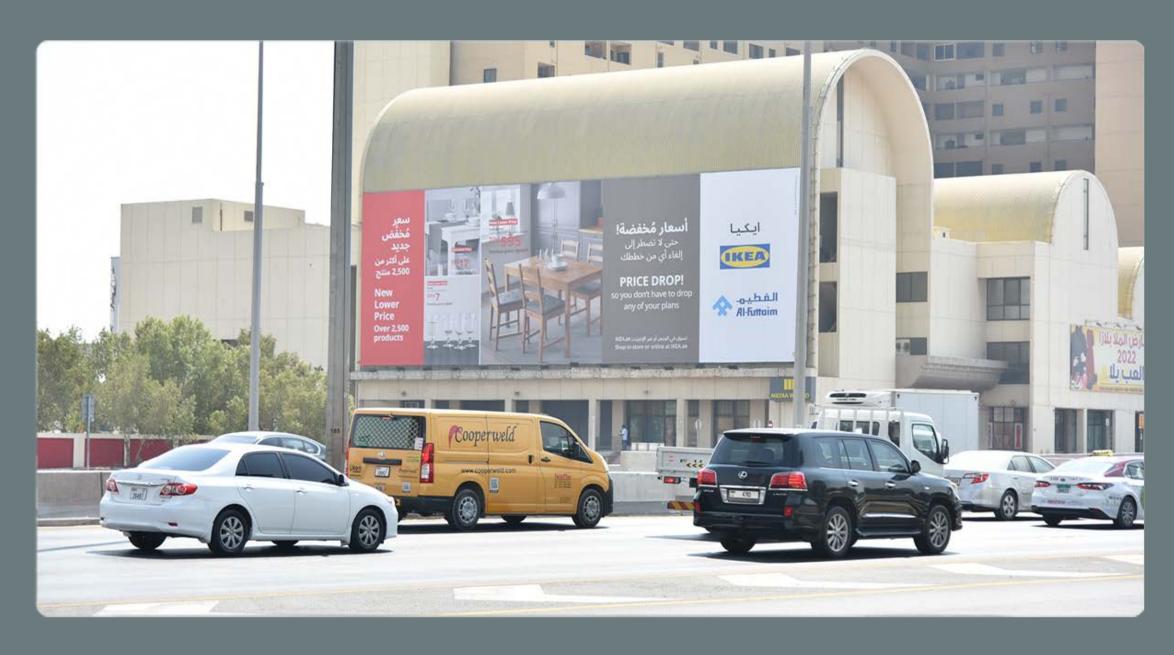

## AL MULLA PLAZA WALL BANNER

Location : Al Mulla Plaza

Key Landmark : Al Mulla Plaza, Dubai Police Headquarter, Dubai-Sharjah Highway

Media : Front lit Wall Banner

Size : 36 M x 13 M

Units / Faces : 1 Unit / 1 Face

Traffic : 450,000 Cars Daily

P.O.Box 43000, Dubai, UAE. 10th Floor, The H Office Tower, SZR. T: +971 4 35 888 55

mediaworld.ae