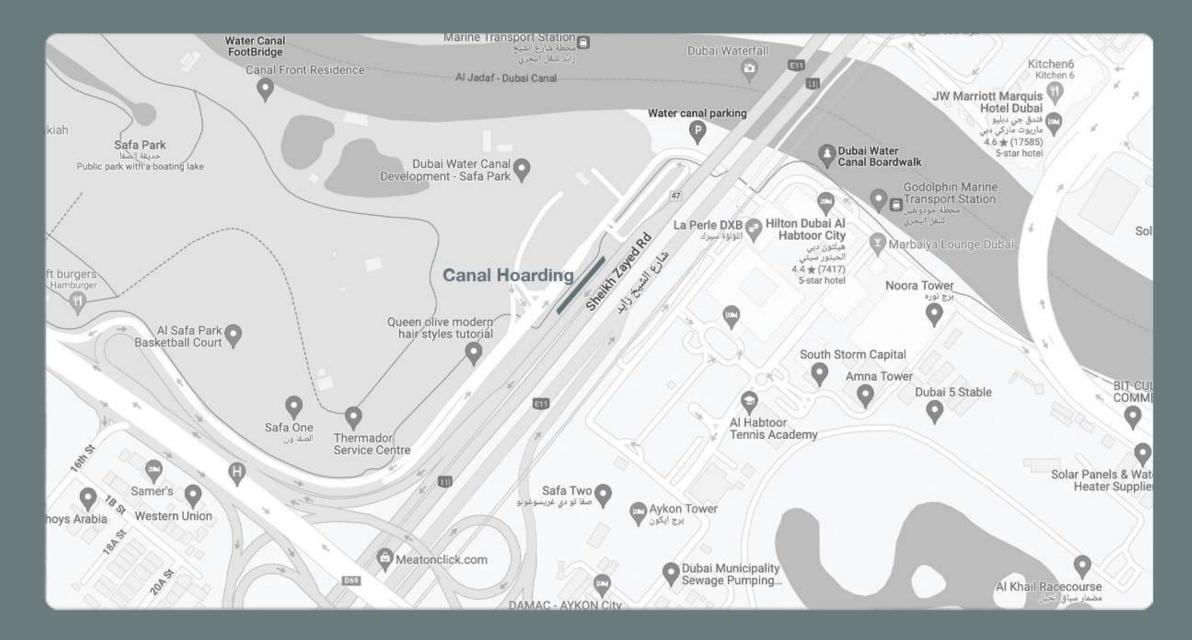

## CANAL HOARDING

| Location      | : Near Safa Park, Dubai Canal, SZR                                 |
|---------------|--------------------------------------------------------------------|
| Key Landmark  | : After 2nd Interchange, SZR, Emarat Atrium, Emirates Holidays SZR |
| Media         | : Backlit Hoarding                                                 |
| Size          | : 100 M x 12 M                                                     |
| Units / Faces | : 1 Unit / 1 Face                                                  |
| Traffic       | : 550,000 Cars Daily                                               |
|               |                                                                    |

## mediaworld.ae

MAP LINK