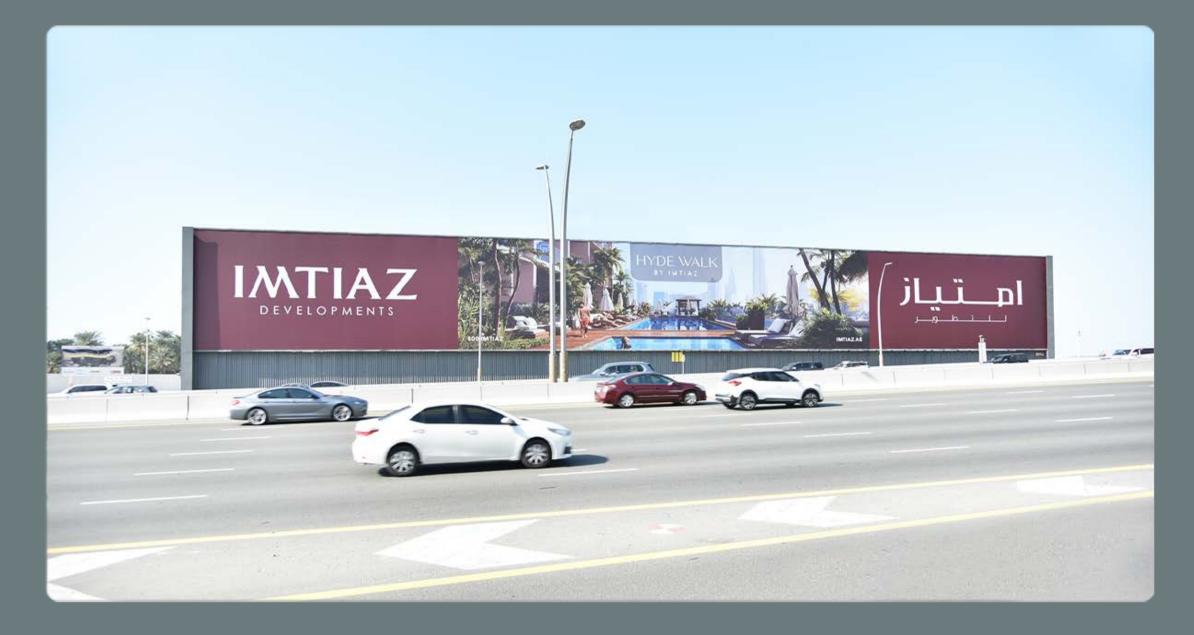

## CANAL HOARDING

| Location      | : Near Safa Park, Dubai Canal, SZR                                 |
|---------------|--------------------------------------------------------------------|
| Key Landmark  | : After 2nd Interchange, SZR, Emarat Atrium, Emirates Holidays SZR |
| Media         | : Backlit Hoarding                                                 |
| Size          | : 100 M x 12 M                                                     |
| Units / Faces | : 1 Unit / 1 Face                                                  |
| Traffic       | : 550,000 Cars Daily                                               |
|               |                                                                    |