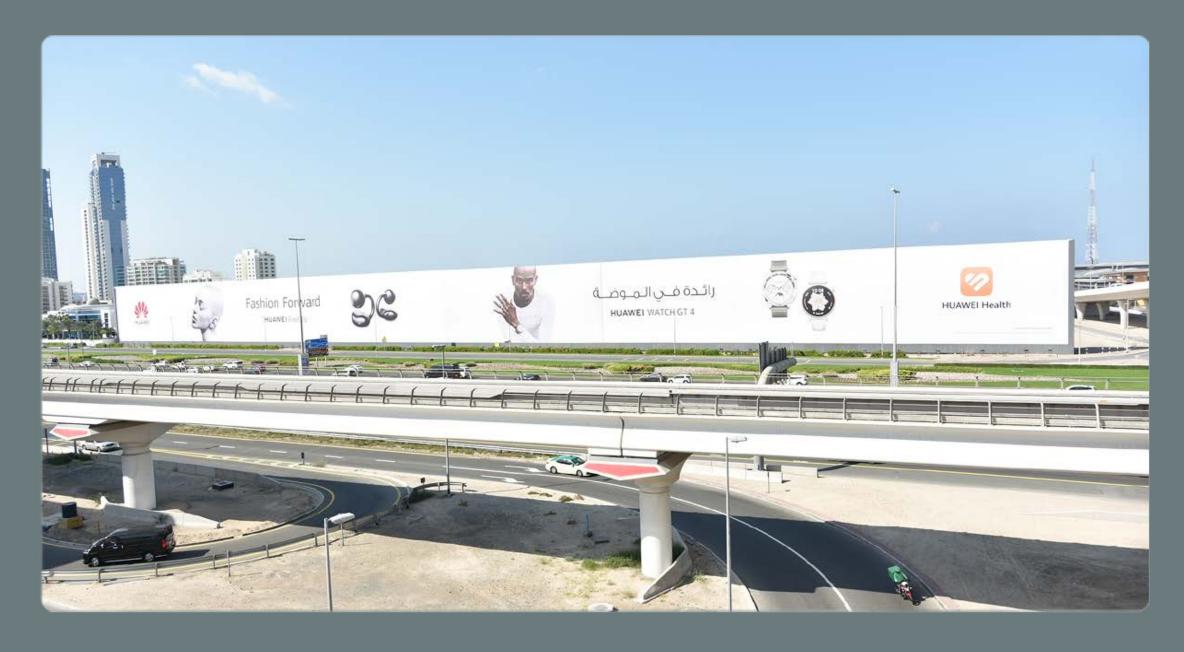

## **GEMS HOARDING #1**

Location : Next to GEMS Wellington School, SZR

Key Landmark : 4th Interchange, SZR, Near Mall of the Emirates, Sharaf DG Metro Station, TECOM

Media : Front lit Hoarding

Size : 300 M x 20 M (Each Board 50 M x 20 M)

Units / Faces : 6 Units / 1 Face

Traffic : 550,000 Cars Daily

P.O.Box 43000, Dubai, UAE. 10th Floor, The H Office Tower, SZR. T: +971 4 35 888 55

mediaworld.ae