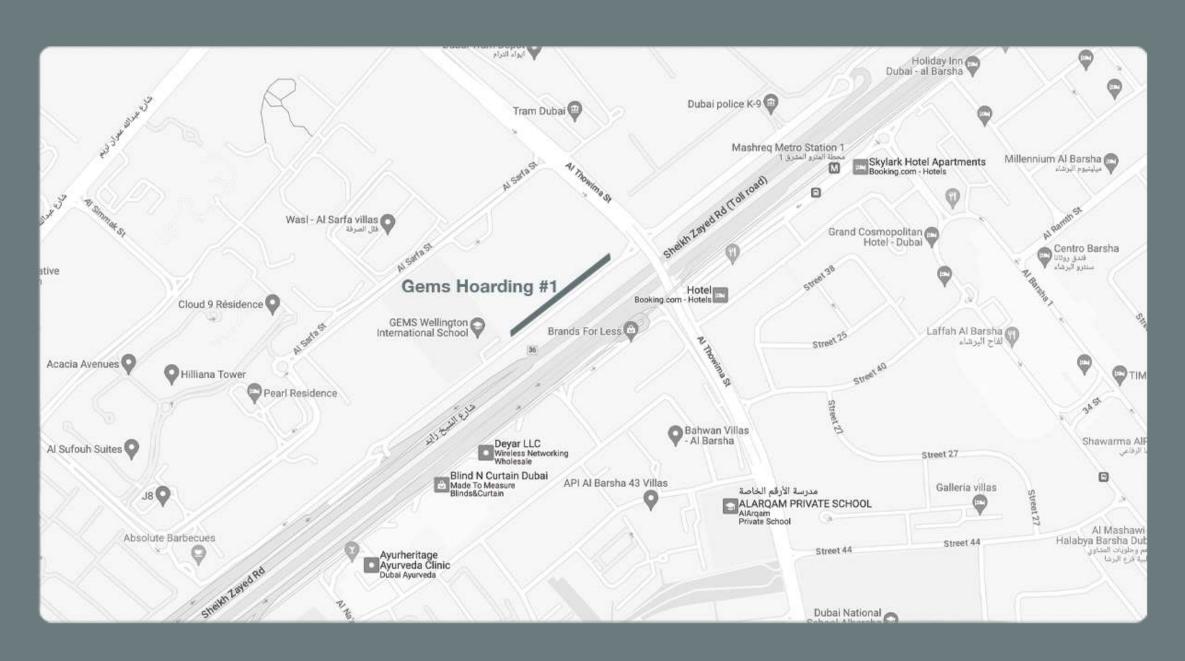

## **GEMS HOARDING #1**

Location : Next to GEMS Wellington School, SZR

Key Landmark : 4th Interchange, SZR, Near Mall of the Emirates, Sharaf DG Metro Station, TECOM

Media : Front lit Hoarding

Size : 300 M x 20 M (Each Board 50 M x 20 M)