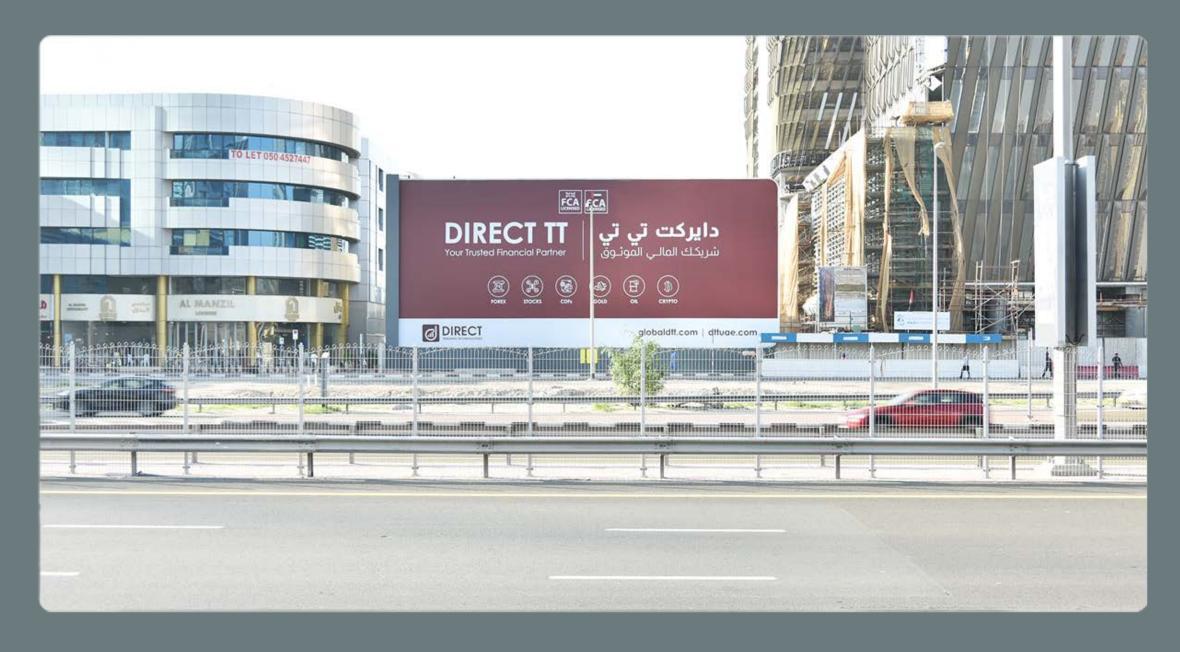

## **TESLA HOARDING**

Location : Sheikh Zayed Road – 1st Interchange

Key Landmark : Next to Café Nahawand, Burj Khalifa Metro Station, 1st Interchange, Opposite Burj Khalifa – SZR

Media : Standalone Backlit Hoarding

Size : 30 M x 13 M

Units / Faces : 1 Unit / 1 Face

Traffic : 550,000 Cars Daily

mediaworld.ae

P.O.Box 43000, Dubai, UAE. 10th Floor, The H Office Tower, SZR. T: +971 4 35 888 55

mediaworld.ae