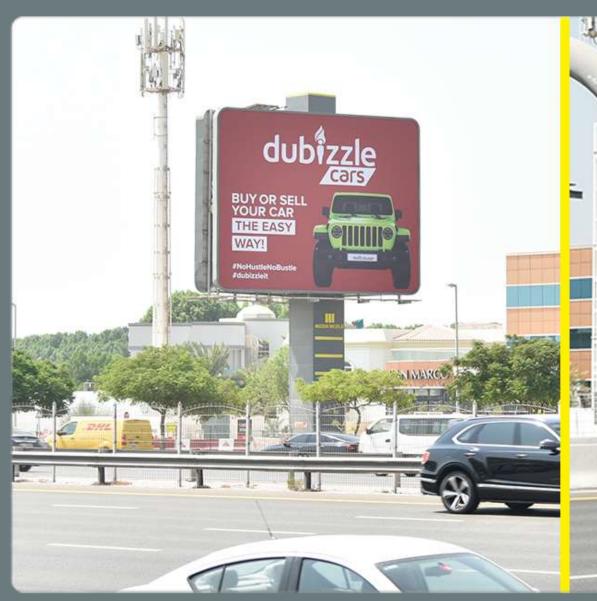

## **SAFA UNIPOLE - SZR**

Location : Sheikh Zayed Road

Key Landmark : Al Safa near Mardoof building

Media : Back lit Unipole

Size : 15 M x 12 M

Units / Faces : 1 Unit / 2 Faces

Traffic : 550,000 Cars Daily

P.O.Box 43000, Dubai, UAE. 10th Floor, The H Office Tower, SZR. T: +971 4 35 888 55