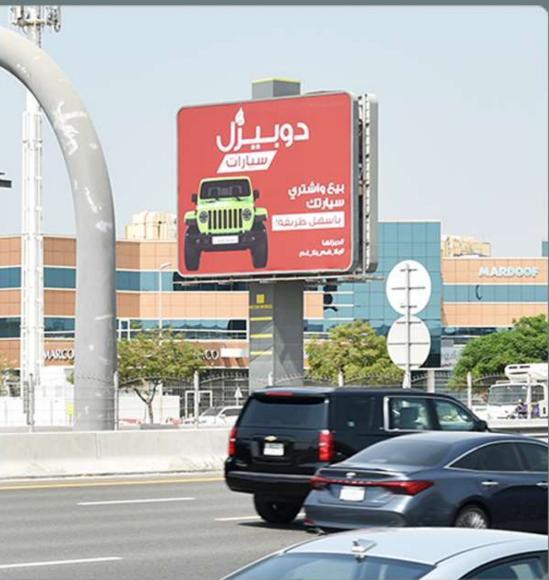

## **SAFA UNIPOLE - SZR**

Location : Sheikh Zayed Road

Key Landmark : Al Safa near Mardoof building

Media : Back lit Unipole

Size : 15 M x 12 M

Units / Faces : 1 Unit / 2 Faces

Traffic : 550,000 Cars Daily

P.O.Box 43000, Dubai, UAE. 10th Floor, The H Office Tower, SZR. T: +971 4 35 888 55