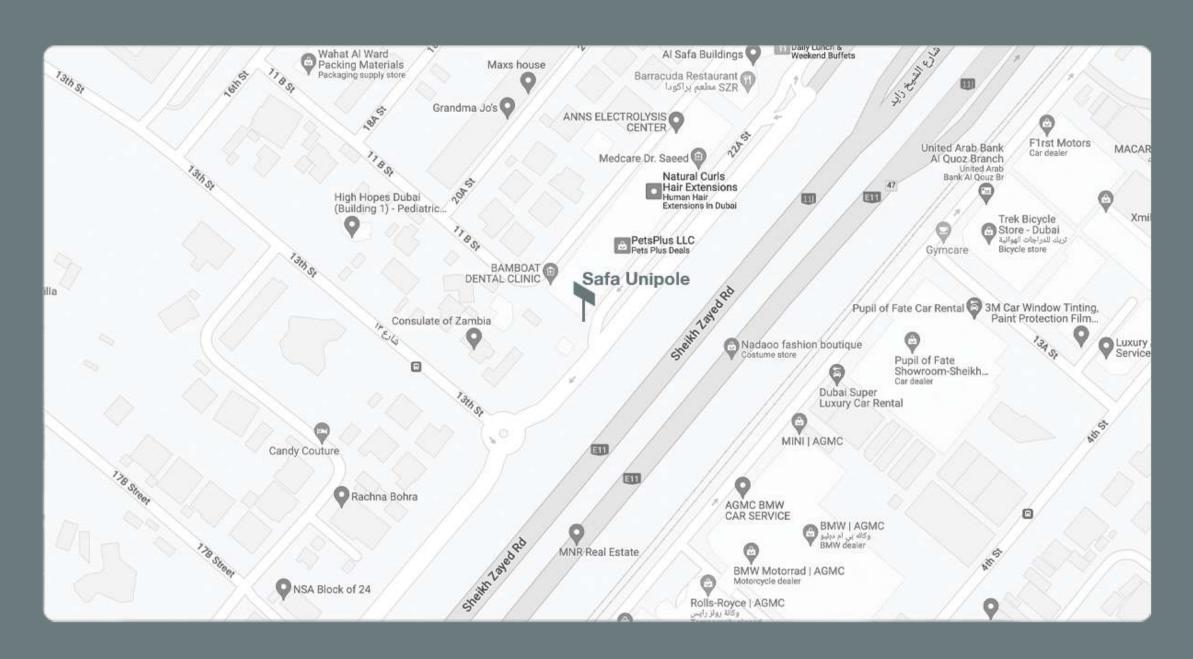

## **SAFA UNIPOLE - SZR**

Location : Sheikh Zayed Road

Key Landmark : Al Safa near Mardoof building

Media : Back lit Unipole

Size : 15 M x 12 M

Units / Faces : 1 Unit / 2 Faces

Traffic : 550,000 Cars Daily

P.O.Box 43000, Dubai, UAE. 10th Floor, The H Office Tower, SZR. T: +971 4 35 888 55