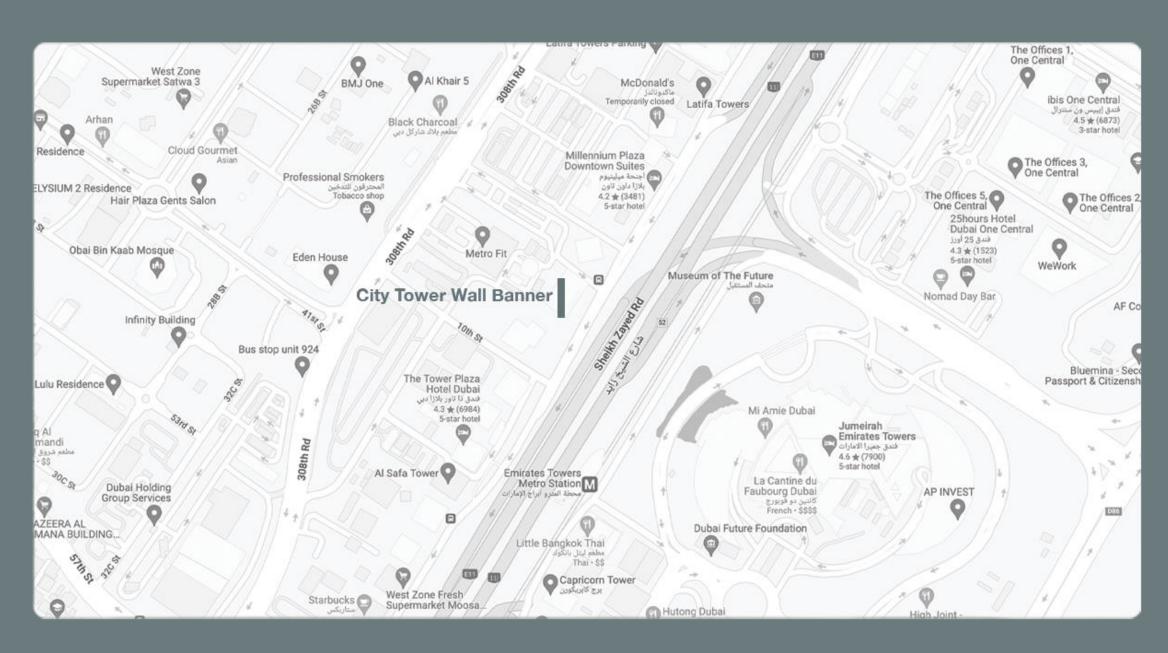

## **CITY TOWER WALL BANNER**

Location : City Tower, SZR

Key Landmark : Near Crown Plaza Hotel, Millennium Plaza Hotel, Emirates Tower Metro Station

Media : Backlit Wall Banner

Size : 9 M x 80.5 M

Units / Faces : 1 Unit / 1 Face

Traffic : 550,000 Cars Daily

mediaworld.ae

P.O.Box 43000, Dubai, UAE. 10th Floor, The H Office Tower, SZR. T: +971 4 35 888 55

mediaworld.ae