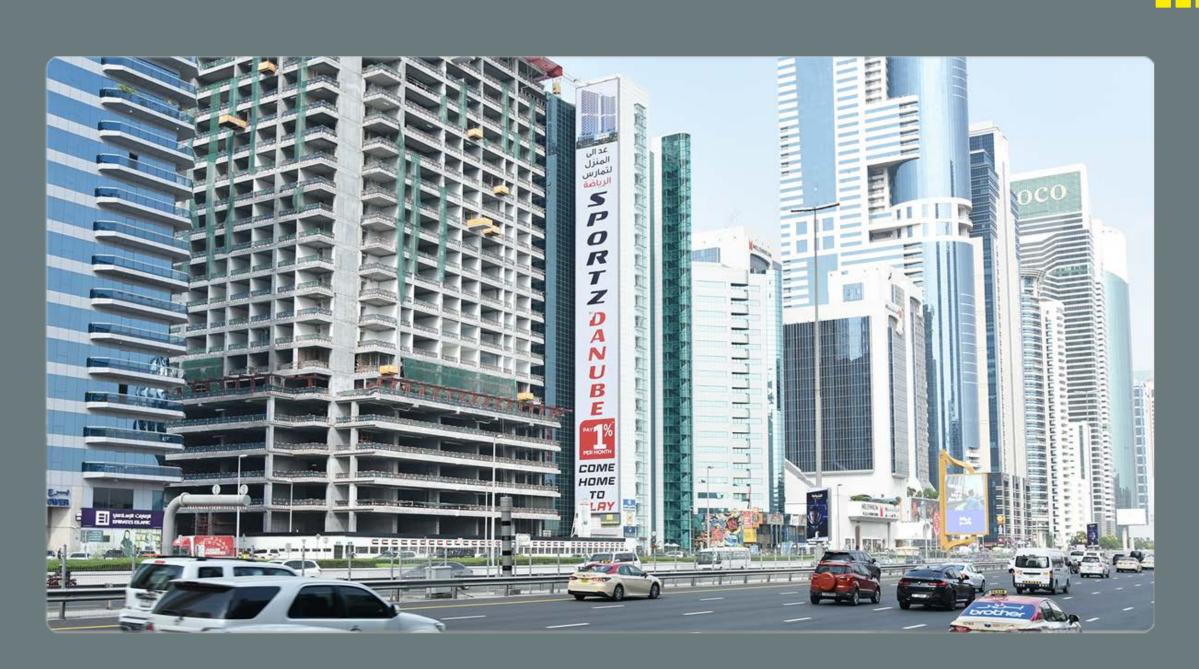

## **CITY TOWER WALL BANNER**

Location : City Tower, SZR

Key Landmark : Near Crown Plaza Hotel, Millennium Plaza Hotel, Emirates Tower Metro Station

Media : Backlit Wall Banner

Size : 9 M x 80.5 M

Units / Faces : 1 Unit / 1 Face

Traffic : 550,000 Cars Daily

mediaworld.ae

P.O.Box 43000, Dubai, UAE. 10th Floor, The H Office Tower, SZR. T: +971 4 35 888 55

mediaworld.ae