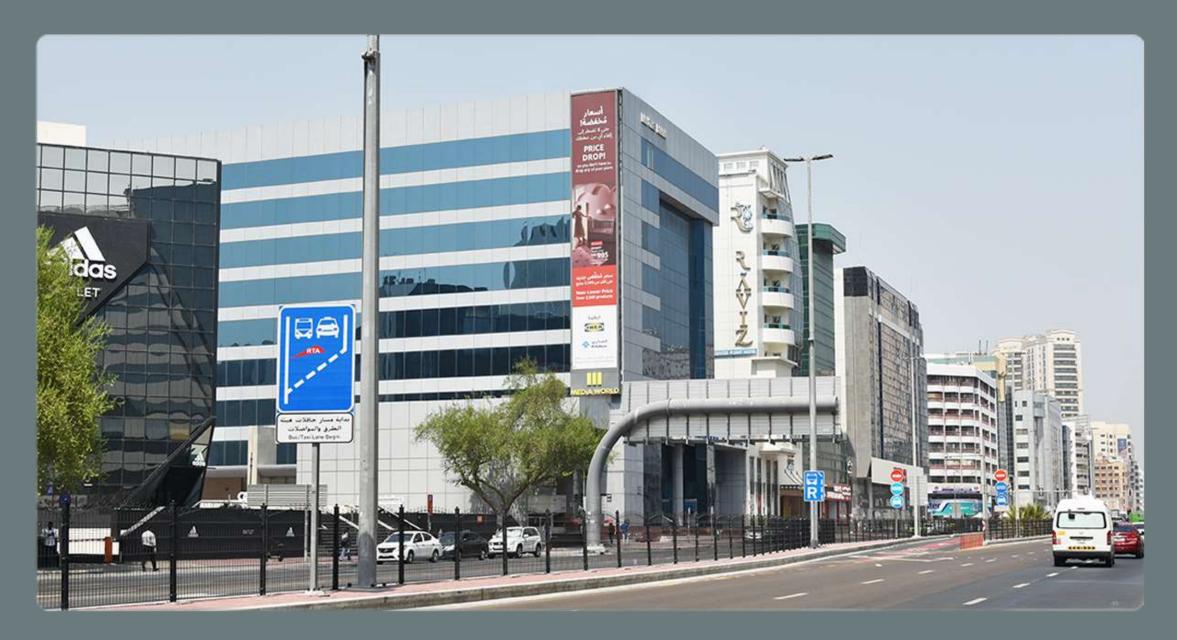

## BANK STREET WALL BANNER

| Location      | : Bank Street, Bur Dubai                                   |
|---------------|------------------------------------------------------------|
| Key Landmark  | : Burjuman Metro Station, Emirates NBD, Raviz Center Point |
| Media         | : Back lit Wall Banner                                     |
| Size          | : 4 M x 22 M                                               |
| Units / Faces | : 1 Unit / 1 Face                                          |
| Traffic       | : 300,000 Cars Daily                                       |
|               |                                                            |