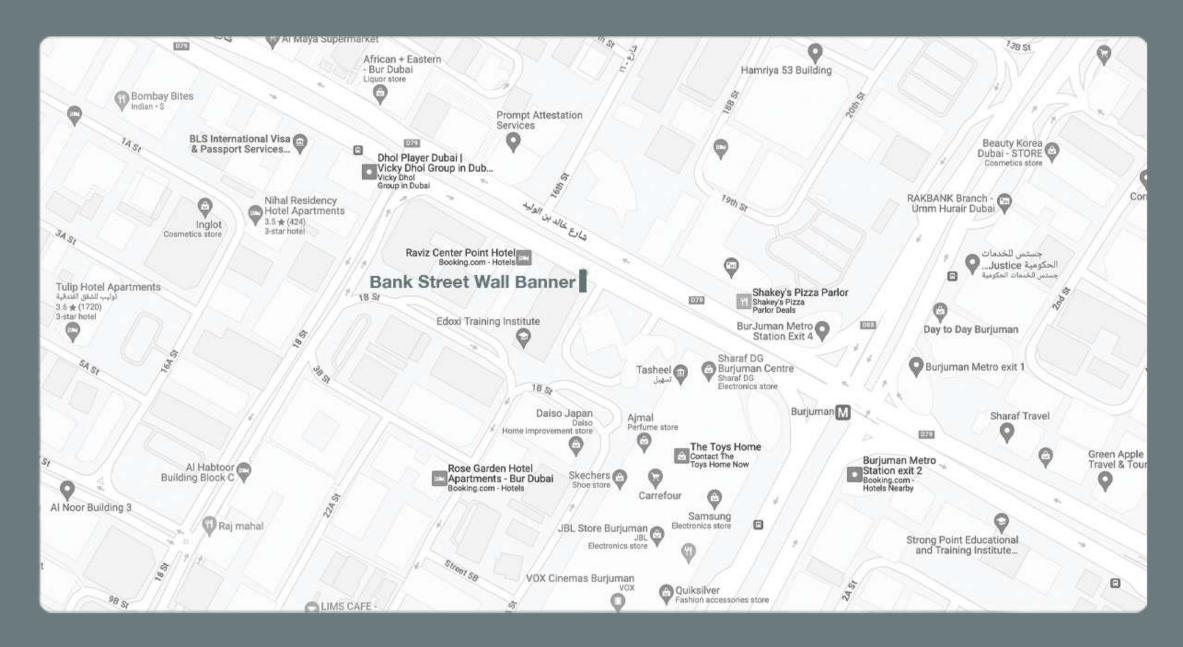

## BANK STREET WALL BANNER

| Location      | : Bank Street, Bur Dubai                                   |
|---------------|------------------------------------------------------------|
| Key Landmark  | : Burjuman Metro Station, Emirates NBD, Raviz Center Point |
| Media         | : Back lit Wall Banner                                     |
| Size          | : 4 M x 22 M                                               |
| Units / Faces | : 1 Unit / 1 Face                                          |
| Traffic       | : 300,000 Cars Daily                                       |
|               |                                                            |