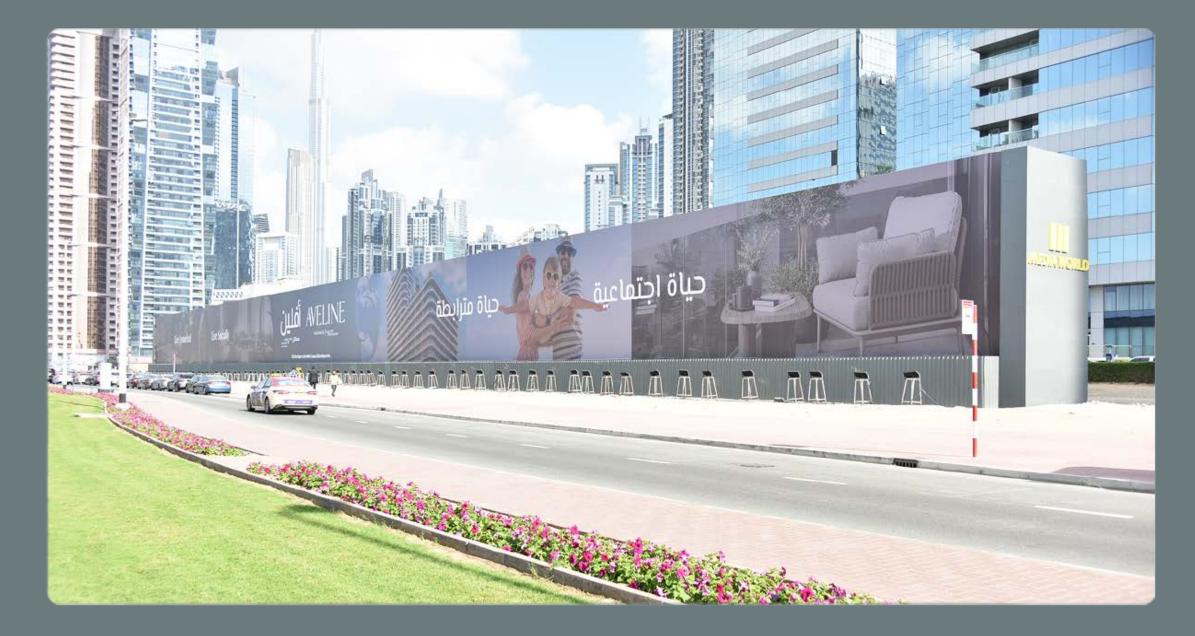

### **BUSINESS BAY HOARDING**

| Location      | : Sheikh Zayed Road                                           |
|---------------|---------------------------------------------------------------|
| Key Landmark  | : Next to Business Bay Metro Station, Eppco, Emirates Holiday |
| Media         | : Front lit Hoarding                                          |
| Size          | : 150 M x 8 M (Joint Size 2 Board), 70 x 8 M (Each Board)     |
| Units / Faces | : 1 Unit / 1 Face                                             |
| Traffic       | : 550,000 Cars Daily                                          |
|               |                                                               |