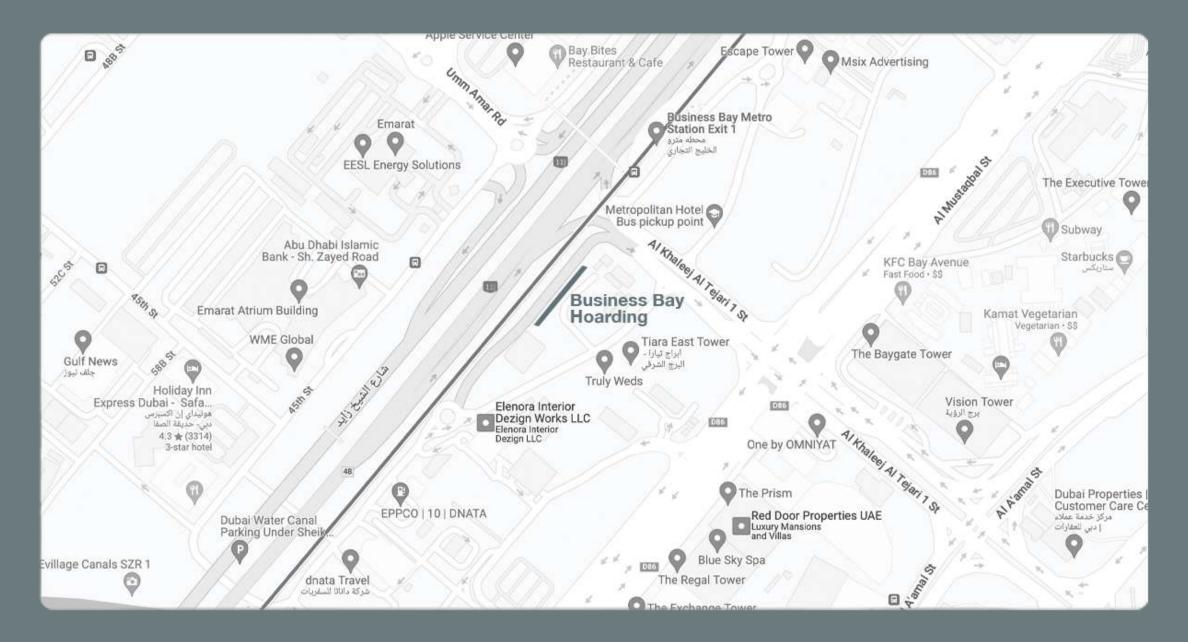

### **BUSINESS BAY HOARDING**

| Location      | : Sheikh Zayed Road                                           |
|---------------|---------------------------------------------------------------|
| Key Landmark  | : Next to Business Bay Metro Station, Eppco, Emirates Holiday |
| Media         | : Front lit Hoarding                                          |
| Size          | : 150 M x 8 M (Joint Size 2 Board), 70 x 8 M (Each Board)     |
| Units / Faces | : 1 Unit / 1 Face                                             |
| Traffic       | : 550,000 Cars Daily                                          |
|               |                                                               |

#### mediaworld.ae

MAP LINK