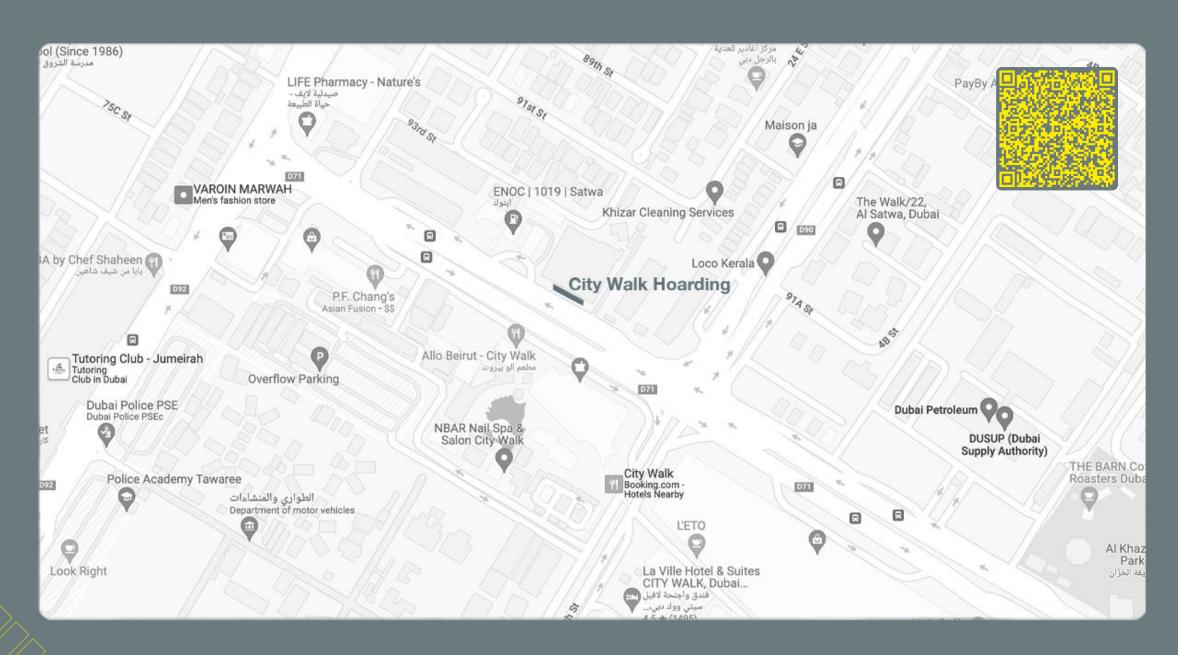

## **CITY WALK HOARDING**

Location : City Walk, Al Safa Street

Key Landmark : Near ENOC Station, City Walk, Dubai Petroleum Est.

Media : Front lit Hoarding

Size : 50 M x 9 M

Units / Faces : 1 Unit / 1 Face