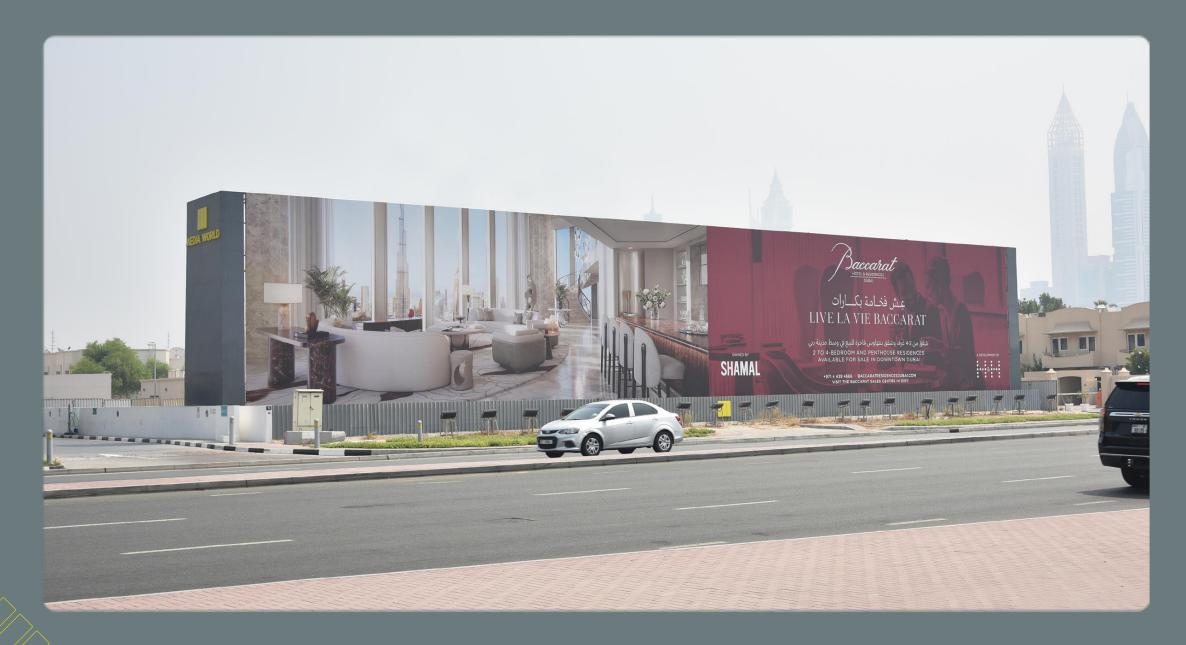

## **CITY WALK HOARDING**

Location : City Walk, Al Safa Street

Key Landmark : Near ENOC Station, City Walk, Dubai Petroleum Est.

Media : Front lit Hoarding

Size : 50 M x 9 M

Units / Faces : 1 Unit / 1 Face

Traffic : 200,000 Cars Daily

mediaworld.ae

21st Floor, Office 2102 A, Festival Tower, Festival City. T: +971 4 35 888 55 PO Box 43000, Dubai, UAE.

mediaworld.ae