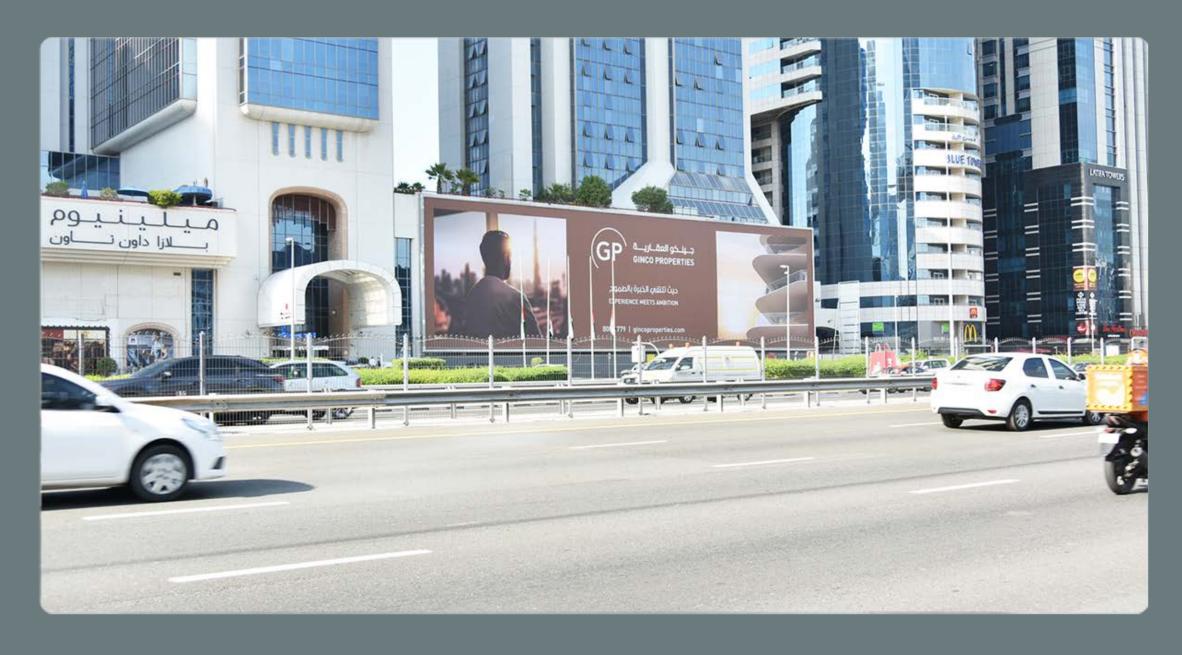

## **CROWNE PLAZA HOARDING**

Location : Crowne Plaza Hotel, Sheikh Zayed Road

Key Landmark : Opp. Museum of The Future, Emirates Tower Metro Station

Media : Back lit Hoarding

Size : 55 M x 15 M

Units / Faces : 1 Unit / 1 Face

Traffic : 550,000 Cars Daily

P.O.Box 43000, Dubai, UAE. 10th Floor, The H Office Tower, SZR. T: +971 4 35 888 55

mediaworld.ae