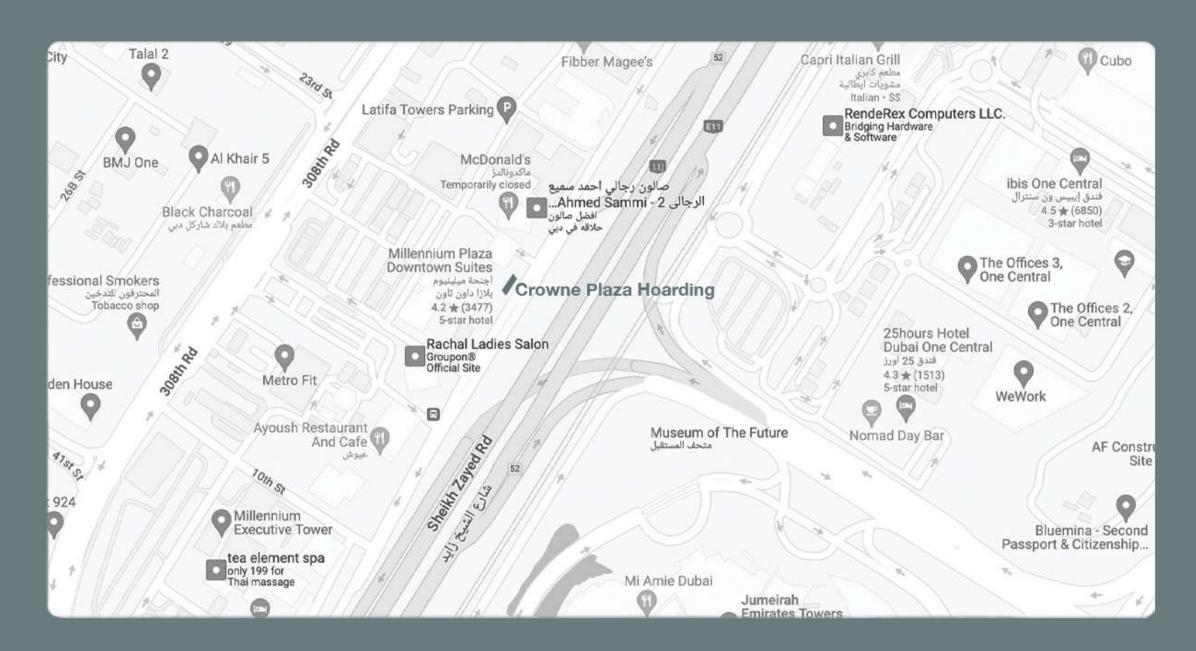

## **CROWNE PLAZA HOARDING**

Location : Crowne Plaza Hotel, Sheikh Zayed Road

Key Landmark : Opp. Museum of The Future, Emirates Tower Metro Station

Media : Back lit Hoarding

Size : 55 M x 15 M

Units / Faces : 1 Unit / 1 Face