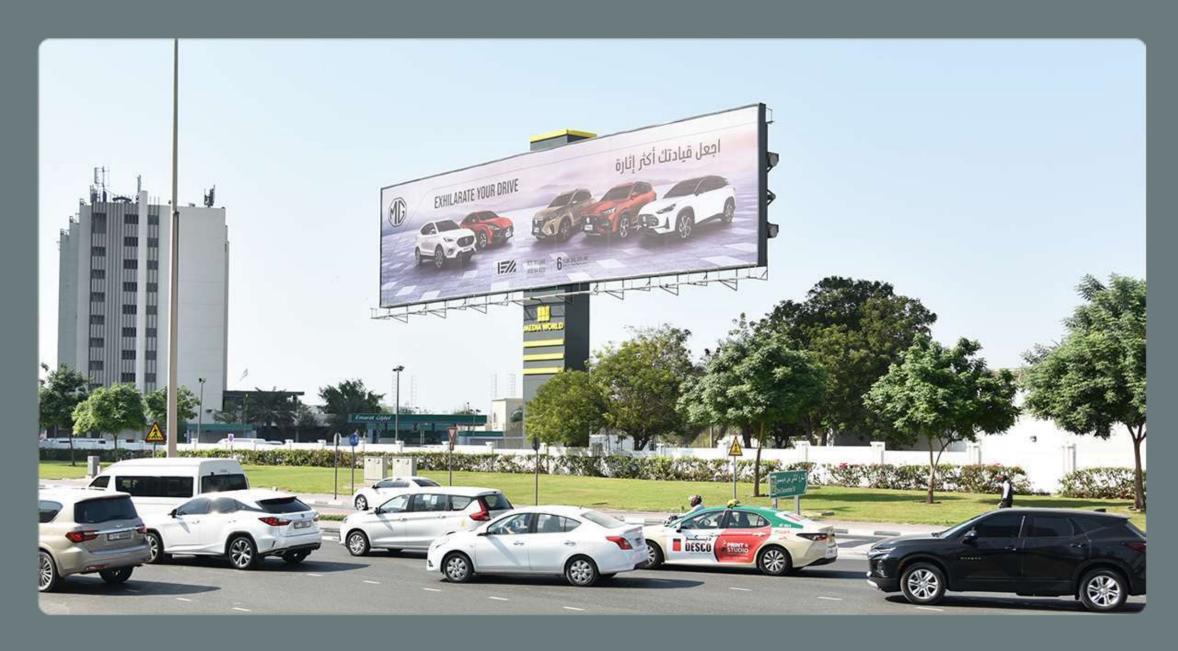

## **DWTC UNIPOLE #1**

Location : Dubai World Centre Roundabout

Key Landmark : Etisalat Al Kifaf Office, Bur Dubai Police Station

Media : Back lit Unipole

Size : 36.10 M x 8.83 M

Units / Faces : 1 Unit / 1 Face

Traffic : 550,000 Cars Daily

mediaworld.ae

P.O.Box 43000, Dubai, UAE. 10th Floor, The H Office Tower, SZR. T: +971 4 35 888 55

mediaworld.ae