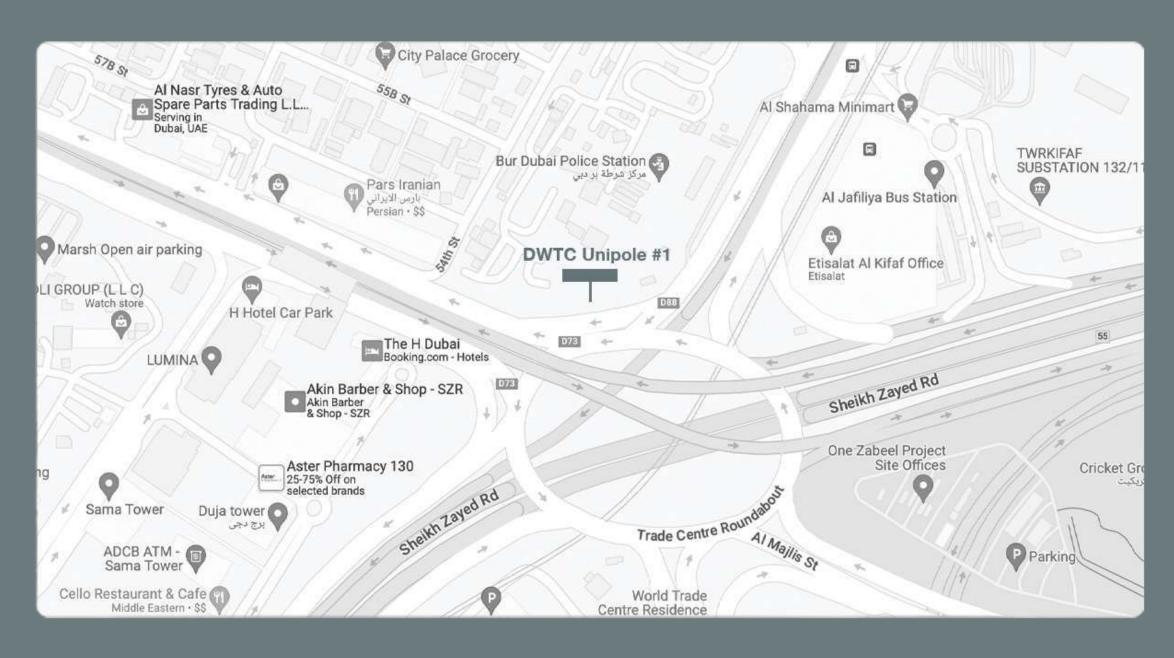

## **DWTC UNIPOLE #1**

Location : Dubai World Centre Roundabout

Key Landmark : Etisalat Al Kifaf Office, Bur Dubai Police Station

Media : Back lit Unipole

Size : 36.10 M x 8.83 M

Units / Faces : 1 Unit / 1 Face