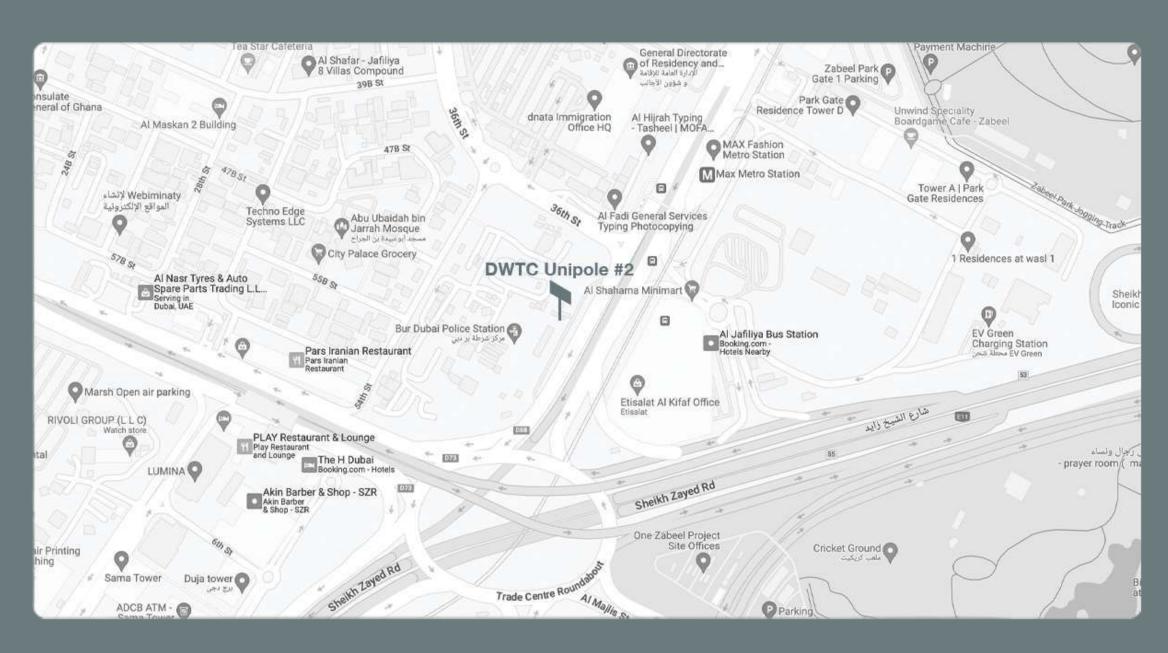

## **DWTC UNIPOLE #2**

Location : Bur Dubai Police Station

Key Landmark : Dubai World Trade Centre, Etisalat Al Kifaf Office, Bur Dubai Police Station

Media : Back lit Unipole

Size : 16 M x 8 M

Units / Faces : 1 Unit / 2 Faces