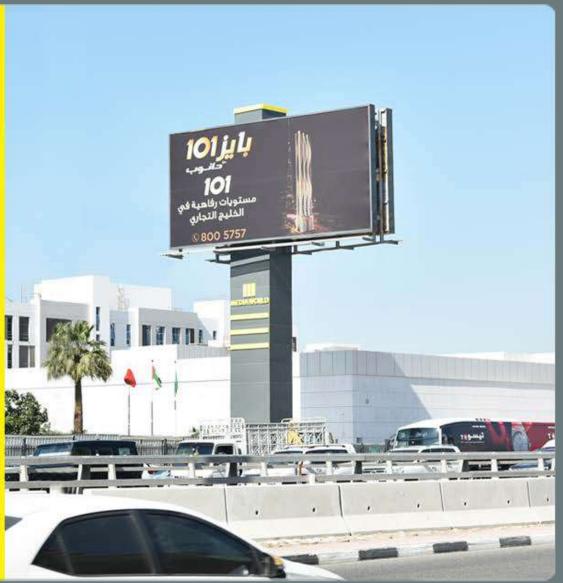

## **DWTC UNIPOLE #2**

Location : Bur Dubai Police Station

Key Landmark : Dubai World Trade Centre, Etisalat Al Kifaf Office, Bur Dubai Police Station

Media : Back lit Unipole

Size : 16 M x 8 M

Units / Faces : 1 Unit / 2 Faces

Traffic : 550,000 Cars Daily

P.O.Box 43000, Dubai, UAE. 10th Floor, The H Office Tower, SZR. T: +971 4 35 888 55

mediaworld.ae