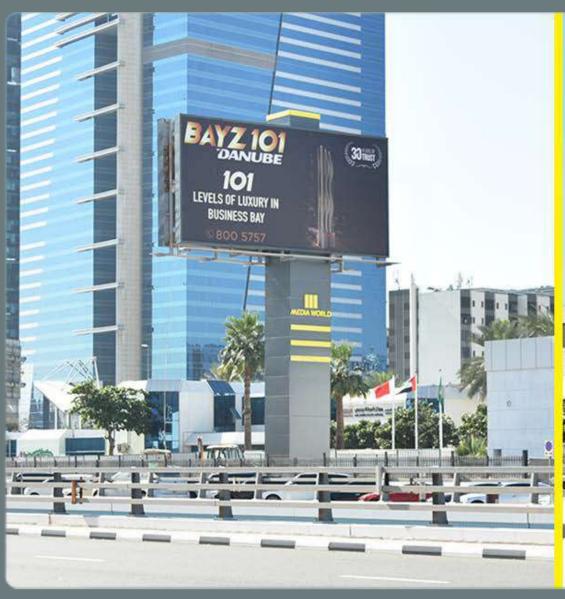

## **DWTC UNIPOLE #2**

Location : Bur Dubai Police Station

Key Landmark : Dubai World Trade Centre, Etisalat Al Kifaf Office, Bur Dubai Police Station

Media : Back lit Unipole

Size : 16 M x 8 M

Units / Faces : 1 Unit / 2 Faces

Traffic : 550,000 Cars Daily

P.O.Box 43000, Dubai, UAE. 10th Floor, The H Office Tower, SZR. T: +971 4 35 888 55

mediaworld.ae