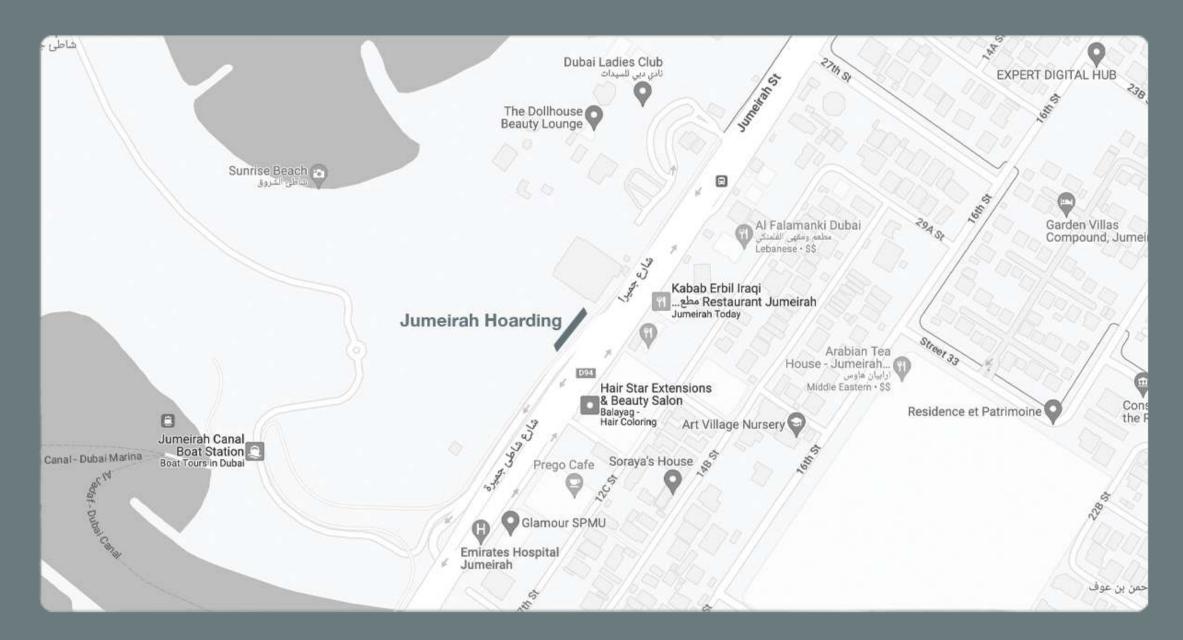

## JUMEIRAH HOARDING

| Location      | : Jumeirah Street, Dubai                                    |
|---------------|-------------------------------------------------------------|
| Key Landmark  | : Emirates Hospital, Dubai Ladies Club, Four Seasons Resort |
| Media         | : Backlit Hoarding                                          |
| Size          | : 50 M x 8 M                                                |
| Units / Faces | : 1 Unit / 1 Face                                           |
| Traffic       | : 300,000 Cars Daily                                        |
|               |                                                             |