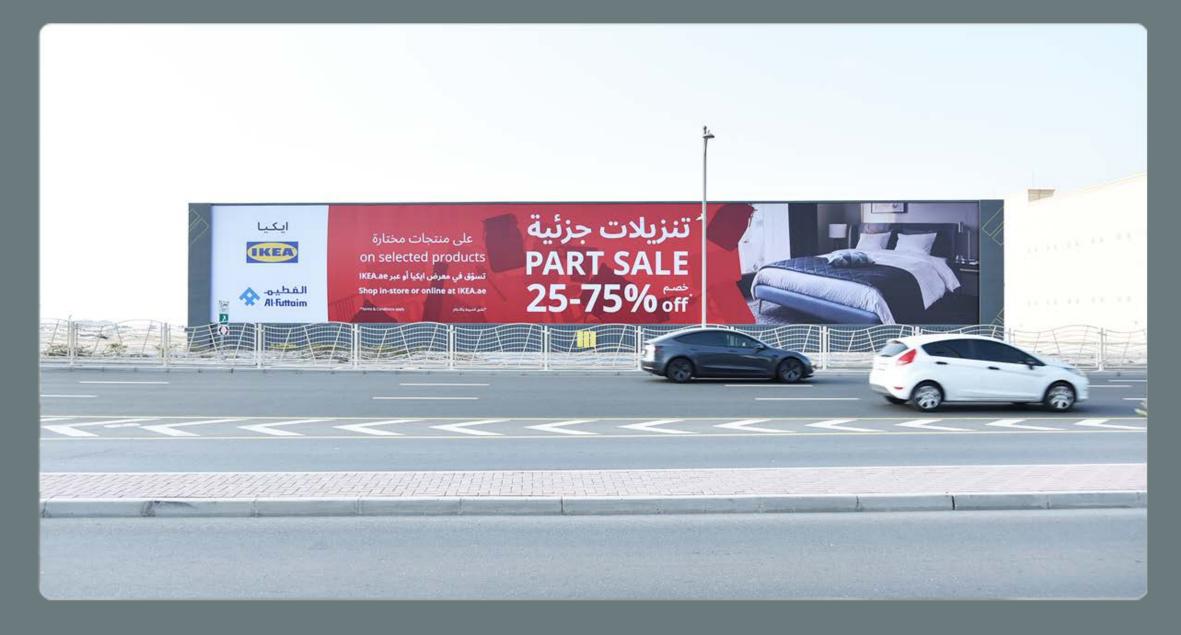

## JUMEIRAH HOARDING

| Location      | : Jumeirah Street, Dubai                                    |
|---------------|-------------------------------------------------------------|
| Key Landmark  | : Emirates Hospital, Dubai Ladies Club, Four Seasons Resort |
| Media         | : Backlit Hoarding                                          |
| Size          | : 50 M x 8 M                                                |
| Units / Faces | : 1 Unit / 1 Face                                           |
| Traffic       | : 300,000 Cars Daily                                        |
|               |                                                             |