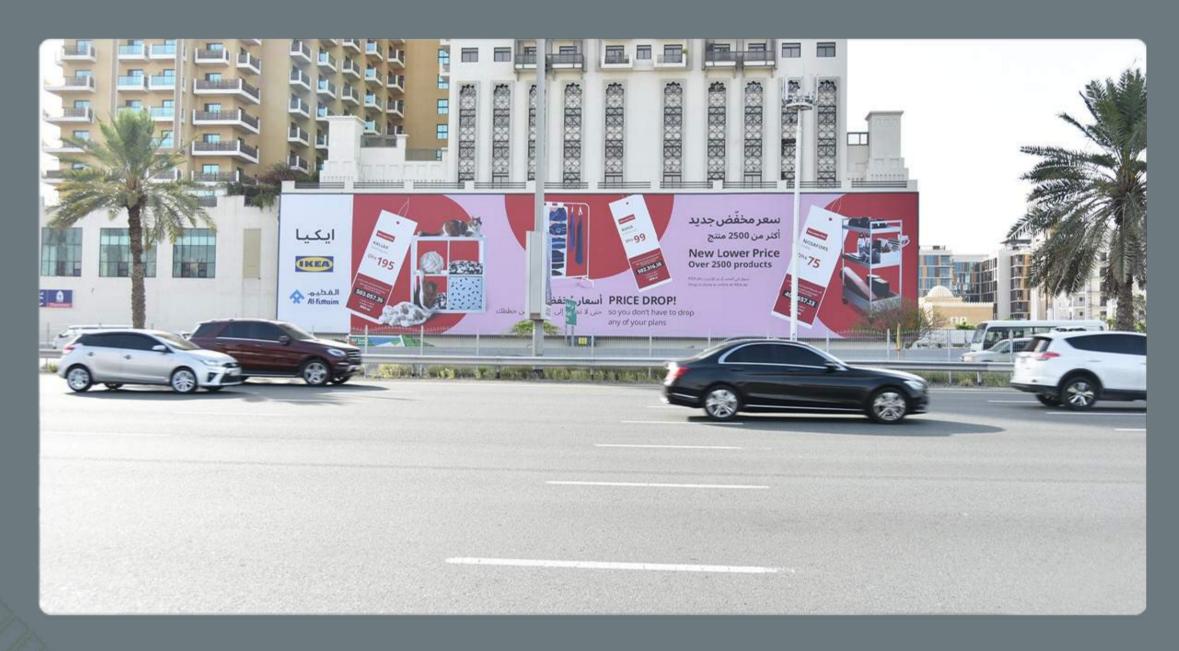

## **AL KHAIL HOARDING #3**

Location : Al Khail Road, Near Marriot Hotel Al Jaddaf, Dubai

Key Landmark : Zabeel Stadium, Wasel Vehicle Testing

Media : Back lit Wall Banner

Size : 69 M x 15.5 M

Units / Faces : 1 Unit / 1 Face

Traffic : 450,000 Cars Daily

21st Floor, Office 2102 A, Festival Tower, Festival City. T: +971 4 35 888 55 PO Box 43000, Dubai, UAE.

mediaworld.ae