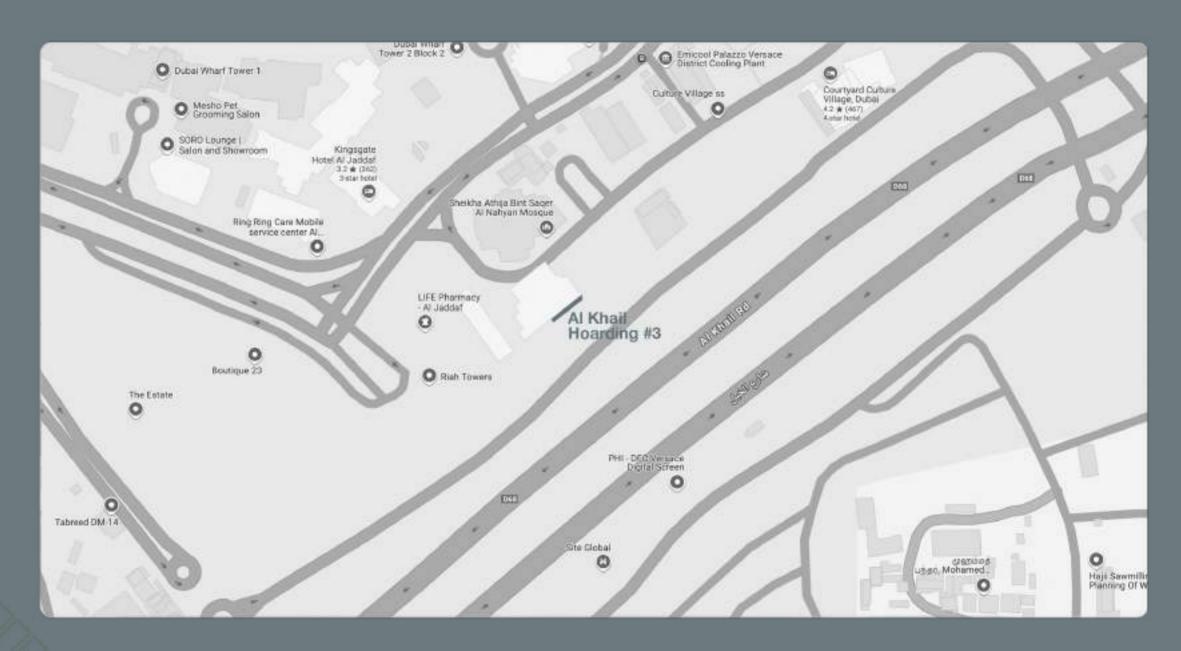

## **AL KHAIL HOARDING #3**

Location : Al Khail Road, Near Marriot Hotel Al Jaddaf, Dubai

Key Landmark : Zabeel Stadium, Wasel Vehicle Testing

Media : Back lit Wall Banner

Size : 69 M x 15.5 M

Units / Faces : 1 Unit / 1 Face