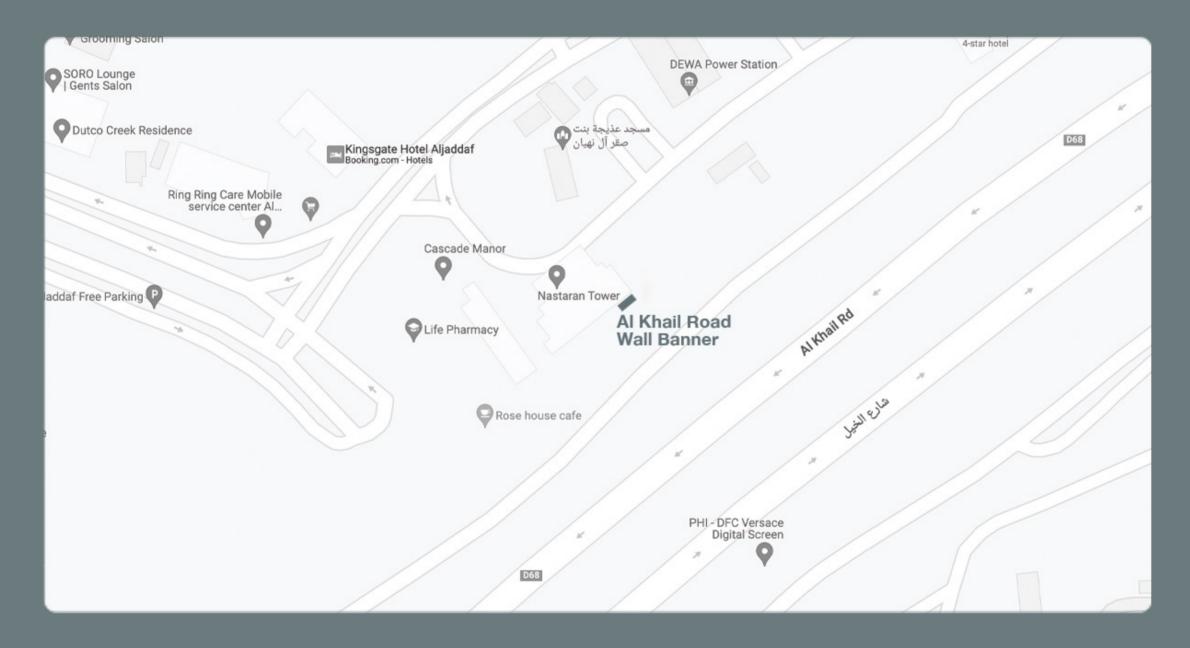

# AL KHAIL HOARDING #3

| Location      | : Al Khail Road, Near Marriot Hotel Al Jaddaf, Dubai |
|---------------|------------------------------------------------------|
| Key Landmark  | : Zabeel Stadium, Wasel Vehicle Testing              |
| Media         | : Back lit Wall Banner                               |
| Size          | : 69 M x 15.5 M                                      |
| Units / Faces | : 1 Unit / 1 Face                                    |
| Traffic       | : 450,000 Cars Daily                                 |
|               |                                                      |