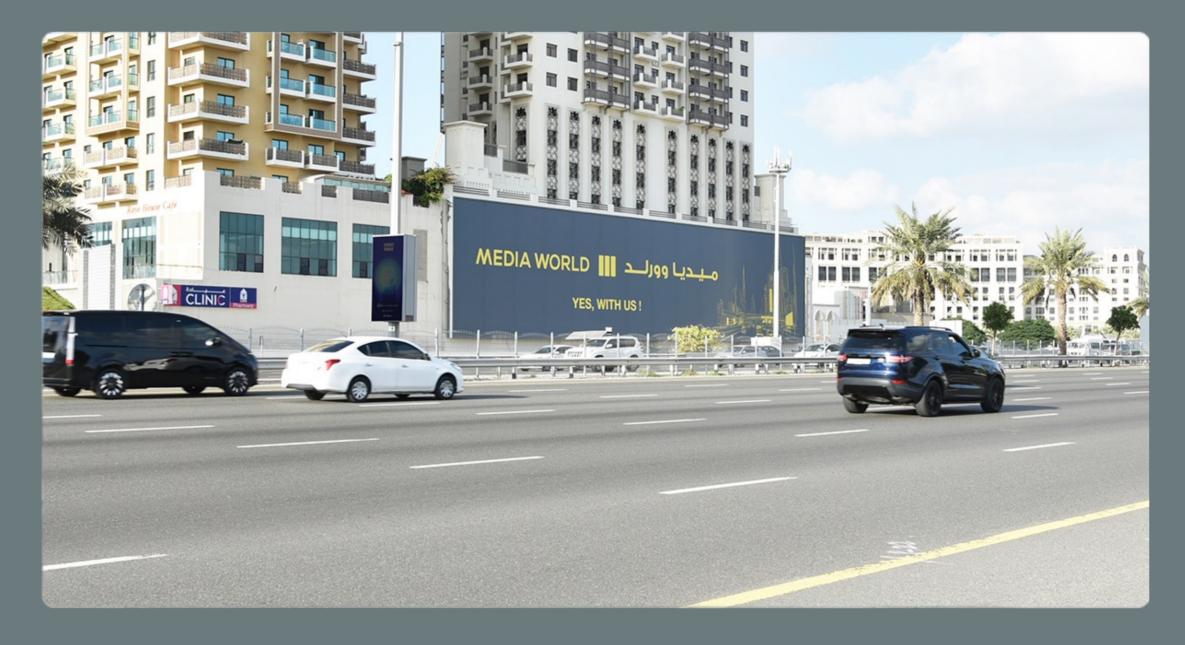

# AL KHAIL HOARDING #3

| Location      | : Al Khail Road, Near Marriot Hotel Al Jaddaf, Dubai |
|---------------|------------------------------------------------------|
| Key Landmark  | : Zabeel Stadium, Wasel Vehicle Testing              |
| Media         | : Back lit Wall Banner                               |
| Size          | : 69 M x 15.5 M                                      |
| Units / Faces | : 1 Unit / 1 Face                                    |
| Traffic       | : 450,000 Cars Daily                                 |
|               |                                                      |