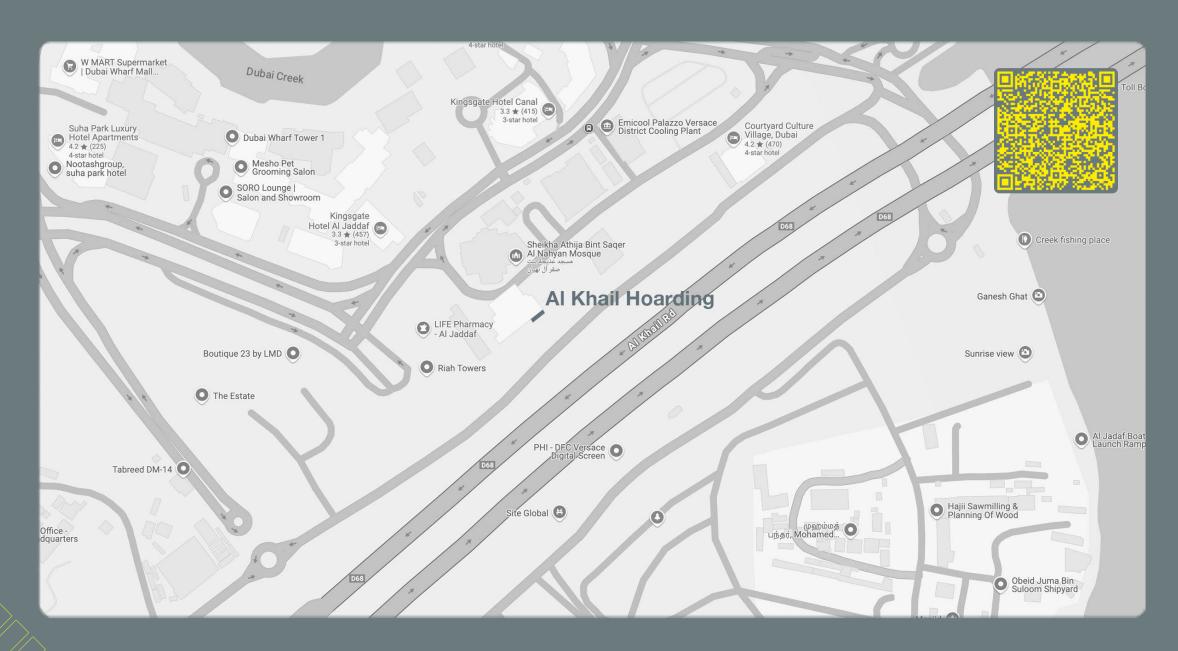

## **AL KHAIL HOARDING**

Location : Al Khail Road, Near Marriot Hotel Al Jaddaf, Dubai

Key Landmark : Zabeel Stadium, Wasel Vehicle Testing

Media : Back lit Wall Banner

Size : 69 M x 15.5 M

Units / Faces : 1 Unit / 1 Face