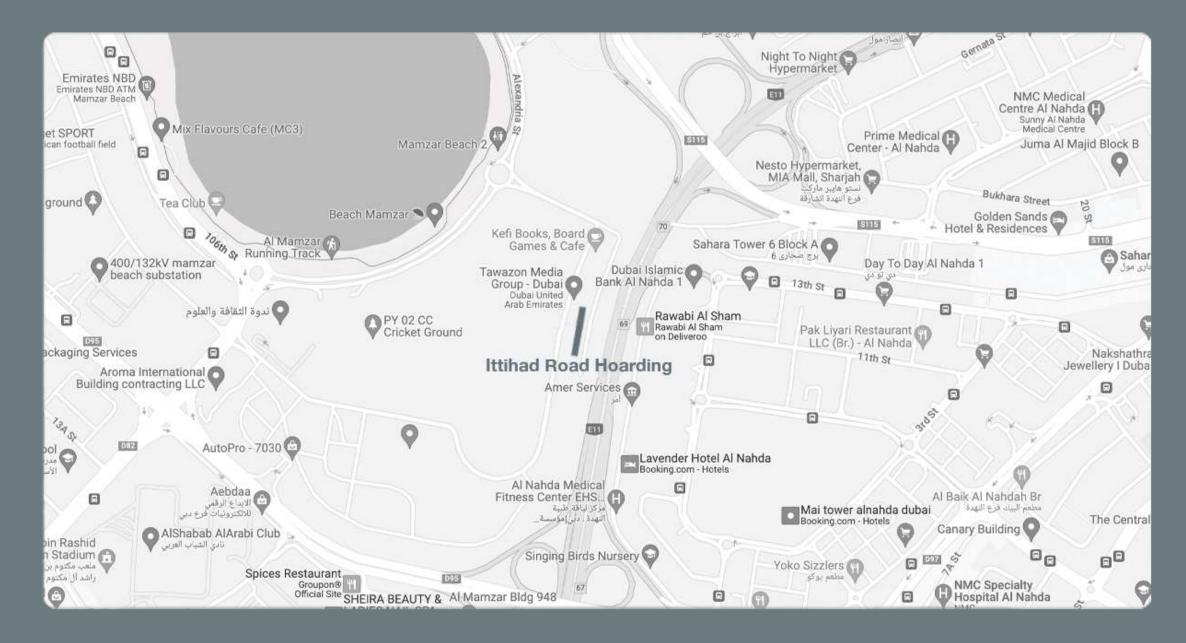

# ITTIHAD ROAD HOARDING

| Location      | : Al Ittihad Road                                               |
|---------------|-----------------------------------------------------------------|
| Key Landmark  | : Near Dubai Sharjah Interchange, Dubai Islamic Bank Al Nahda 1 |
| Media         | : Front lit Hoarding                                            |
| Size          | : 75 M x 12 M                                                   |
| Units / Faces | : 1 Unit / 1 Face                                               |
| Traffic       | : 450,000 Cars Daily                                            |
|               |                                                                 |

#### mediaworld.ae

MAP LINK