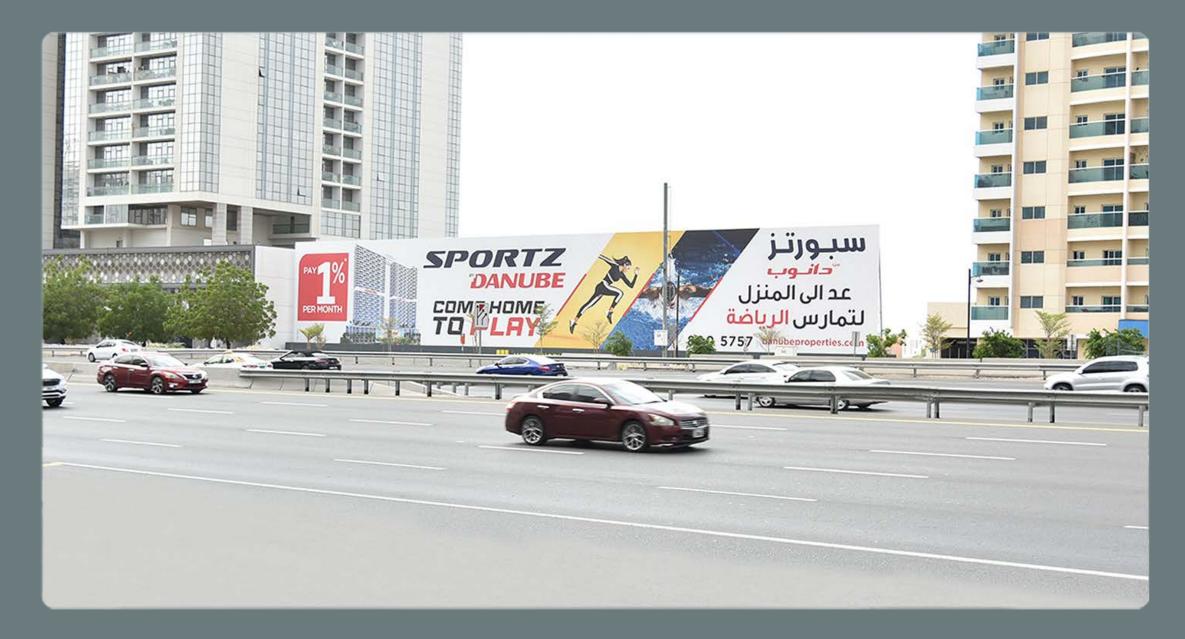

# ITTIHAD ROAD HOARDING

| Location      | : Al Ittihad Road                                               |
|---------------|-----------------------------------------------------------------|
| Key Landmark  | : Near Dubai Sharjah Interchange, Dubai Islamic Bank Al Nahda 1 |
| Media         | : Front lit Hoarding                                            |
| Size          | : 75 M x 12 M                                                   |
| Units / Faces | : 1 Unit / 1 Face                                               |
| Traffic       | : 450,000 Cars Daily                                            |
|               |                                                                 |