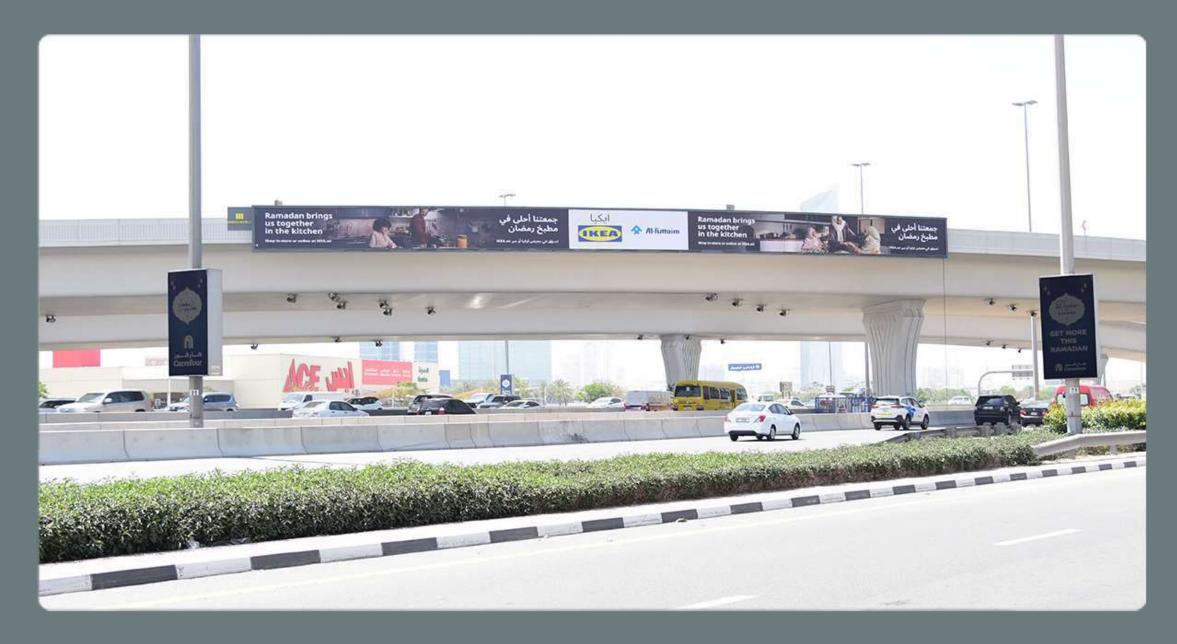

### **FESTIVAL CITY BRIDGE BANNER**

| Location      | : Festival City , Near ACE Hardware Store, Dubai |
|---------------|--------------------------------------------------|
| Key Landmark  | : Dubai Festival City Mall, IKEA                 |
| Media         | : Back lit Bridge Banner                         |
| Size          | : 40 M x 2.5 M.                                  |
| Units / Faces | : 1 Unit / 1 Face.                               |
| Traffic       | : 450,000 Cars Daily.                            |
|               |                                                  |

#### mediaworld.ae

MAP LINK