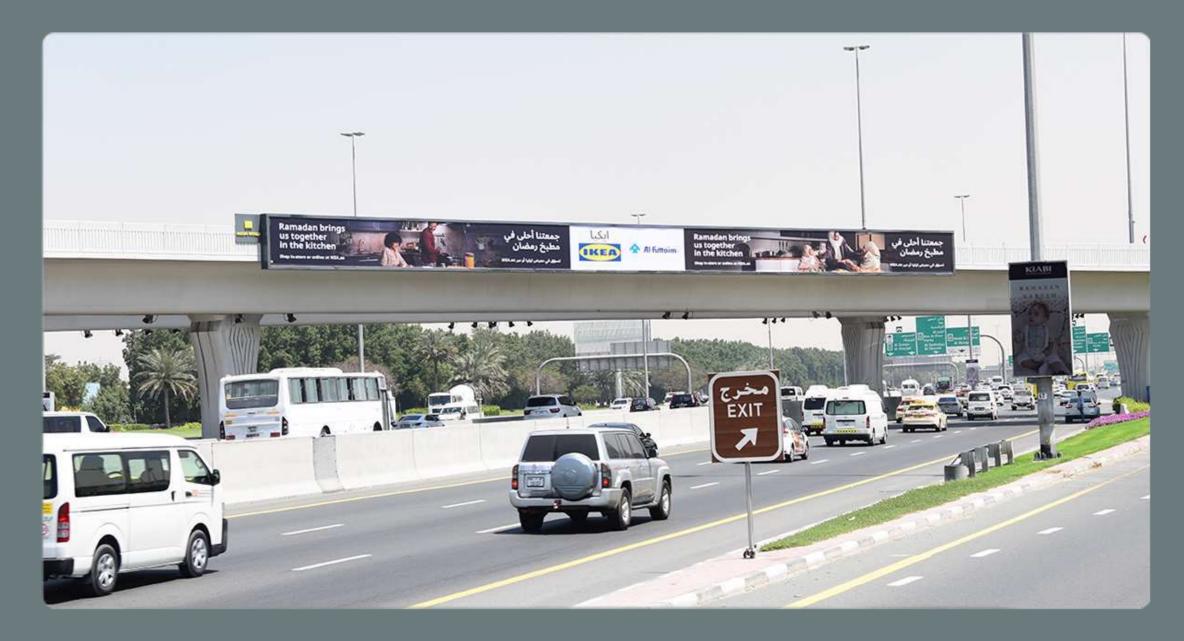

### **FESTIVAL CITY BRIDGE BANNER**

| Location      | : Festival City , Near ACE Hardware Store, Dubai |
|---------------|--------------------------------------------------|
| Key Landmark  | : Dubai Festival City Mall, IKEA                 |
| Media         | : Back lit Bridge Banner                         |
| Size          | : 40 M x 2.5 M.                                  |
| Units / Faces | : 1 Unit / 1 Face.                               |
| Traffic       | : 450,000 Cars Daily.                            |
|               |                                                  |