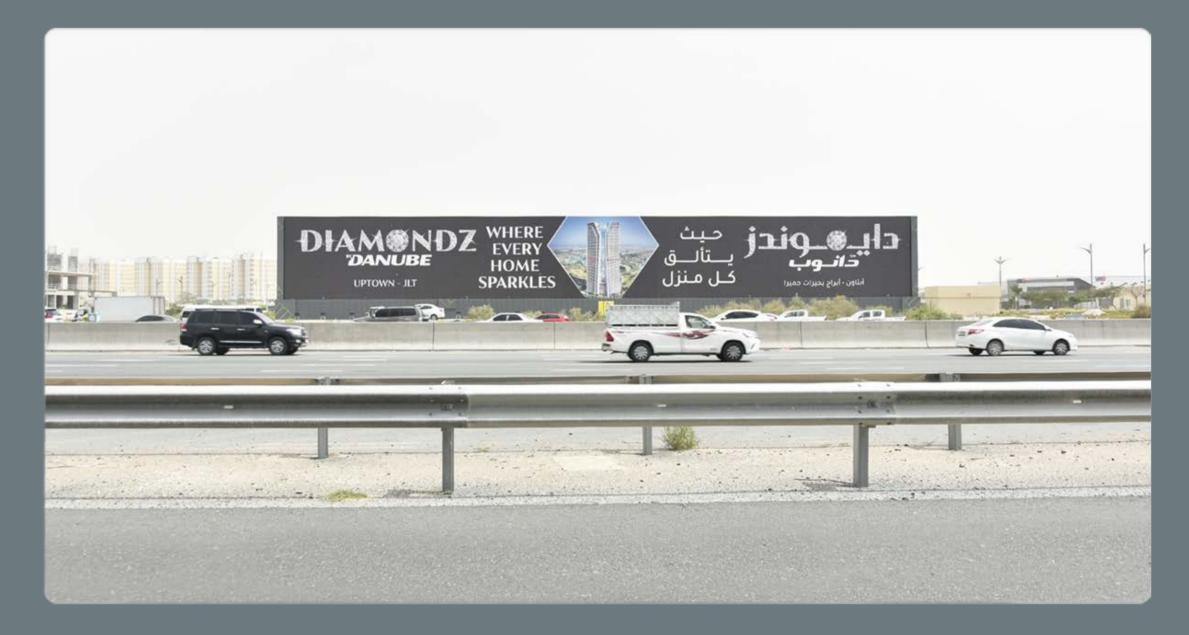

# **MEAISEM HOARDING**

| Location      | : Near Dubai Production City, SMBZ                   |
|---------------|------------------------------------------------------|
| Key Landmark  | : Meaisem City Centre, IMPZ, Four Points By Sheraton |
| Media         | : Front lit Hoarding                                 |
| Size          | : 100 M x 13 M                                       |
| Units / Faces | : 1 Unit / 1 Face                                    |
| Traffic       | : 450,000 Cars Daily                                 |
|               |                                                      |