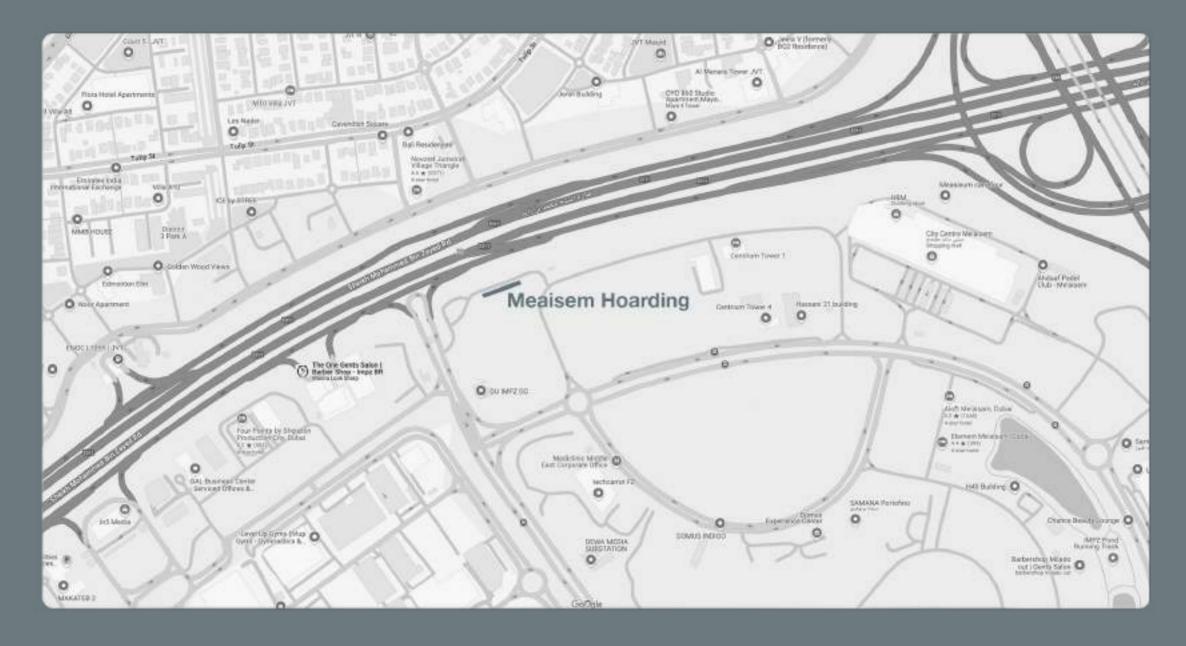

# **MEAISEM HOARDING**

| Location      | : Near Dubai Production City, SMBZ                   |
|---------------|------------------------------------------------------|
| Key Landmark  | : Meaisem City Centre, IMPZ, Four Points By Sheraton |
| Media         | : Front lit Hoarding                                 |
| Size          | : 100 M x 13 M                                       |
| Units / Faces | : 1 Unit / 1 Face                                    |
| Traffic       | : 450,000 Cars Daily                                 |
|               |                                                      |

### mediaworld.ae

MAP LINK