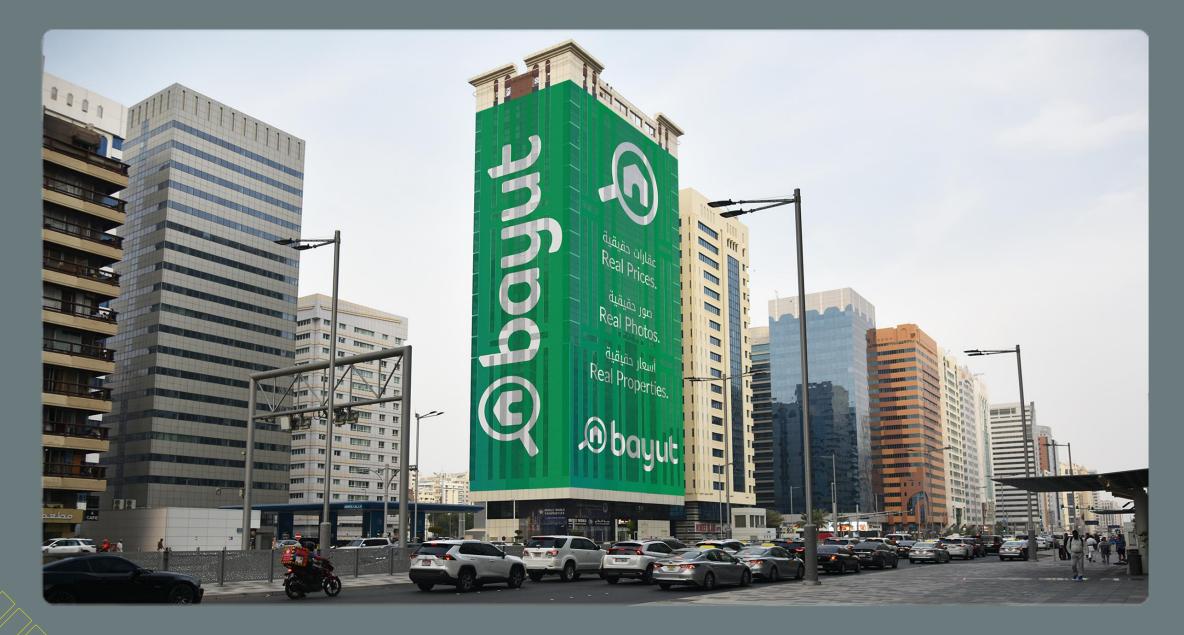

### SALAM STREET BUILDING WRAP

| : Salam Street, Abu Dhabi                               |
|---------------------------------------------------------|
| : ADNOC Service Station, Hotels, Supermarkets           |
| : Building Front 35 M x 60 M, Building Side 20 M x 60 M |
| : 1 Unit / 2 Faces                                      |
| : 300,000 Cars Daily                                    |
|                                                         |